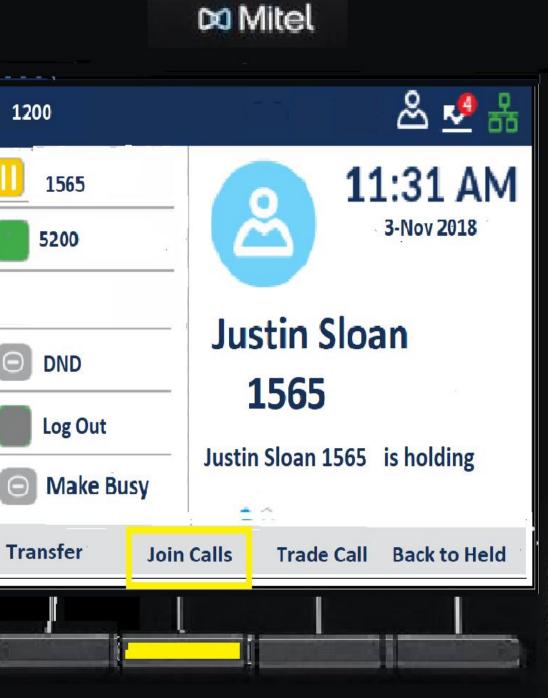

### 윤 🧏 🖁 11:31 AM 3-Nov 2018 **Justin Sloan** 1565 Justin Sloan 1565 is holding Make Busy **Join Calls Trade Call Back to Held**

🗯 Mitel

### ది 🛃 🖁 11:31 AM 3-Nov 2018 **Justin Sloan** 1565 Justin Sloan 1565 is holding **Make Busy Join Calls Trade Call Back to Held**

🗯 Mitel