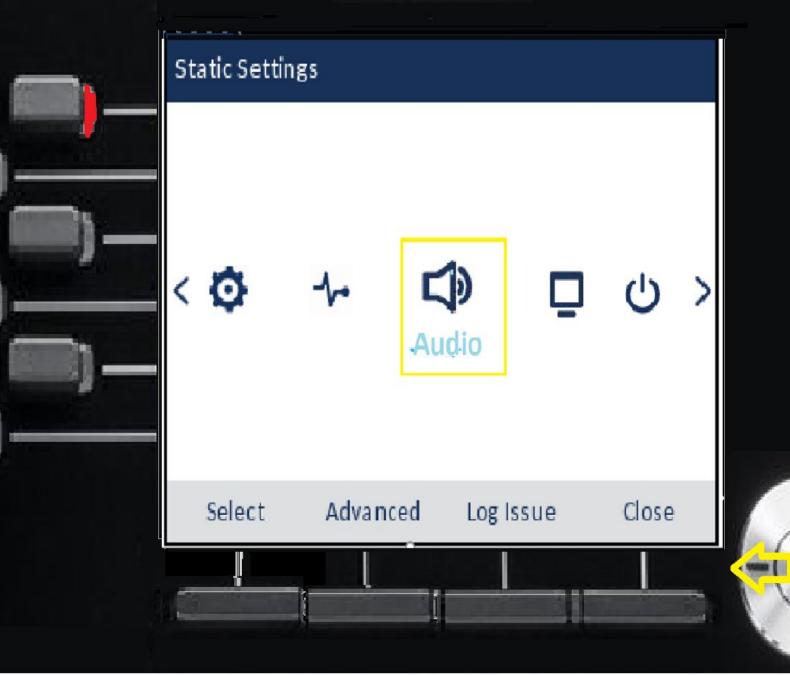

| ng Tones     |           |
|--------------|-----------|
| nternal Ring | Pronto    |
| xternal Ring | Voyage    |
|              | Bloom     |
|              | Move      |
|              | Classic 1 |
| Save         | Cancel    |
|              |           |
|              |           |