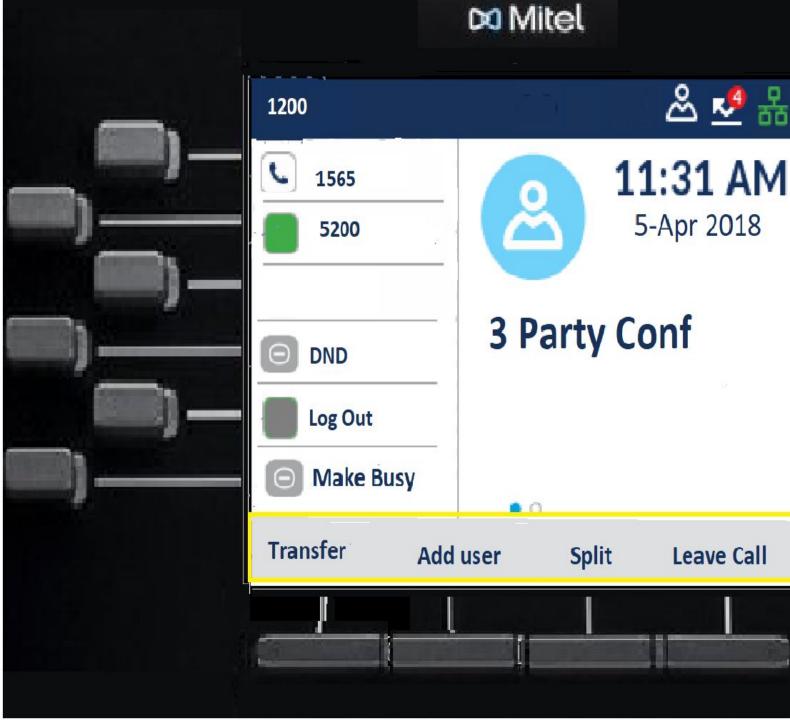

|
|          |                   |         |            |

















| lable key    |            |        |  |
|--------------|------------|--------|--|
| II<br>atures | Label Name |        |  |
|              | Private    |        |  |
| Backspace    | ABC ►      | Cancel |  |
|              | ļ          |        |  |



# Incoming Call







## \sub Mitel 윤 🤌 🖧 11:31 AM 3-Nov 2018 **Justin Sloan** 1565 **End Call** Add User

## Transferring a Call









### 윤 🧏 🖁 11:31 AM 3-Nov 2018 **Justin Sloan** 1565 Justin Sloan 1565 is holding Make Busy **Join Calls Trade Call Back to Held**

🗯 Mitel





### ది 🛃 🖁 11:31 AM 3-Nov 2018 **Justin Sloan** 1565 Justin Sloan 1565 is holding **Make Busy Join Calls Trade Call Back to Held**

🗯 Mitel



## Setting up a Conference call













윤 🛃 🖁

Leave Call

## Fixed Keys











|              | · · · · · · · · · · · · · · · · · · · |        | ÷                            |       |
|--------------|---------------------------------------|--------|------------------------------|-------|
| -            | Contacts                              |        | <b>Q</b> Enter name          |       |
| h            | Personal                              | 51     | Crawford, Esther<br>143534   |       |
| - ( <b>1</b> | Corporate                             | 110    | Stevenson, Arlie             |       |
| 1            |                                       |        | Thomas, Bertha               |       |
|              |                                       |        | 457327<br>Velasquez, Juanita |       |
| (internet) — |