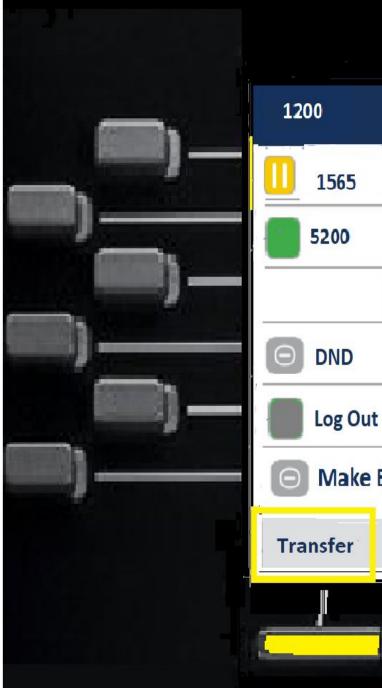

edial: |            |
|          | O Make Busy       | 1525    |            |
|          | Log out Re        | dial    |            |
|          |                   |         |            |
|          |                   |         |            |

















| lable key    |            |        |  |
|--------------|------------|--------|--|
| II<br>atures | Label Name |        |  |
|              | Private    |        |  |
| Backspace    | ABC ►      | Cancel |  |
|              | ļ          |        |  |



# Incoming Call







## \sub Mitel 윤 🤌 🖧 11:31 AM 3-Nov 2018 **Justin Sloan** 1565 **End Call** Add User

## Transferring a Call









### 윤 🧏 🖁 11:31 AM 3-Nov 2018 **Justin Sloan** 1565 Justin Sloan 1565 is holding Make Busy **Join Calls Trade Call Back to Held**

🗯 Mitel





### ది 🛃 🖁 11:31 AM 3-Nov 2018 **Justin Sloan** 1565 Justin Sloan 1565 is holding **Make Busy Join Calls Trade Call Back to Held**

🗯 Mitel



## Setting up a Conference call













윤 🛃 🖁

Leave Call

## Fixed Keys











|              | · · · · · · · · · · · · · · · · · · · |        | ÷                            |       |
|--------------|---------------------------------------|--------|------------------------------|-------|
| -            | Contacts                              |        | <b>Q</b> Enter name          |       |
| h            | Personal                              | 51     | Crawford, Esther<br>143534   |       |
| - ( <b>1</b> | Corporate                             | 110    | Stevenson, Arlie             |       |
| 1            |