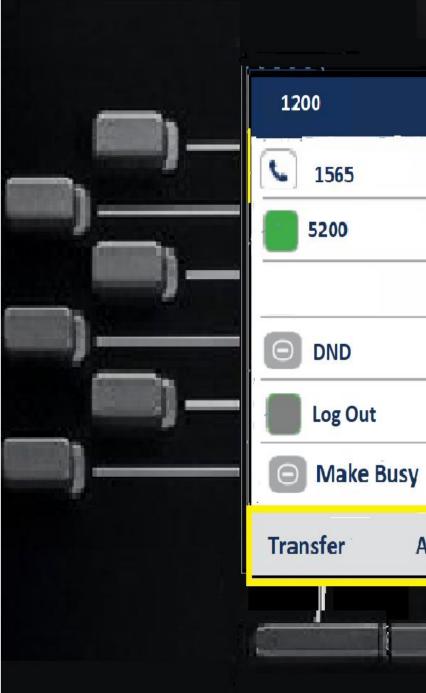

-|
| )—       | <b>S</b> My Phone |         | 11:31 AM   |
| 2        | 5200              |         | 3-Nov-2018 |
| <u> </u> |                   | 1       |            |
|          | O DND             |         | 32.        |
| 9—       | Log Out           | Redial: |            |
|          | O Make Busy       | 1525    |            |
|          | Log out Re        | dial    |            |
|          |                   |         |            |
|          |                   |         |            |

















| lable key    |            |        |  |
|--------------|------------|--------|--|
| II<br>atures | Label Name |        |  |
|              | Private    |        |  |
| Backspace    | ABC ►      | Cancel |  |
|              | ļ          |        |  |



# Incoming Call







## \sub Mitel 윤 🤌 🖧 11:31 AM 3-Nov 2018 **Justin Sloan** 1565 **End Call** Add User

## Transferring a Call









### 윤 🧏 🖁 11:31 AM 3-Nov 2018 **Justin Sloan** 1565 Justin Sloan 1565 is holding Make Busy **Join Calls Trade Call Back to Held**

🗯 Mitel





### ది 🛃 🖁 11:31 AM 3-Nov 2018 **Justin Sloan** 1565 Justin Sloan 1565 is holding **Make Busy Join Calls Trade Call Back to Held**

🗯 Mitel



## Setting up a Conference call













윤 🛃 🖁

Leave Call

## Fixed Keys











|              | · · · · · · · · · · · · · · · · · · · |        | ÷                            |       |
|--------------|---------------------------------------|--------|------------------------------|-------|
| -            | Contacts                              |        | <b>Q</b> Enter name