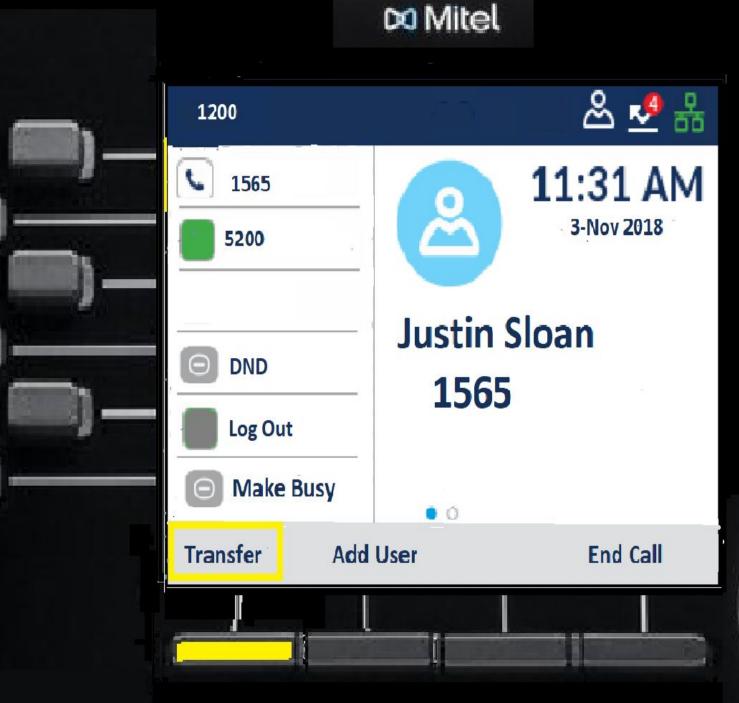

|
| <u> </u> |                   | 1       |            |
|          | O DND             |         | 32.        |
| 9—       | Log Out           | Redial: |            |
|          | O Make Busy       | 1525    |            |
|          | Log out Re        | dial    |            |
|          |                   |         |            |
|          |                   |         |            |

















| lable key    |            |        |  |
|--------------|------------|--------|--|
| II<br>atures | Label Name |        |  |
|              | Private    |        |  |
| Backspace    | ABC ►      | Cancel |  |
|              | ļ          |        |  |



# Incoming Call







## \sub Mitel 윤 🤌 🖧 11:31 AM 3-Nov 2018 **Justin Sloan** 1565 **End Call** Add User

## Transferring a Call









### 윤 🧏 🖁 11:31 AM 3-Nov 2018 **Justin Sloan** 1565 Justin Sloan 1565 is holding Make Busy **Join Calls Trade Call Back to Held**

🗯 Mitel





### ది 🛃 🖁 11:31 AM 3-Nov 2018 **Justin Sloan** 1565 Justin Sloan 1565 is holding **Make Busy Join Calls Trade Call Back to Held**

🗯 Mitel



## Setting up a Conference call













윤 🛃 🖁

Leave Call

## Fixed Keys











|              | · · · · · · · · · · · · · · · · · · · |        | ÷                            |       |
|--------------|---------------------------------------|--------|------------------------------|-------|
| -            | Contacts                              |        | <b>Q</b> Enter name          |       |
| h            | Personal                              | 51     | Crawford, Esther<br>143534   |