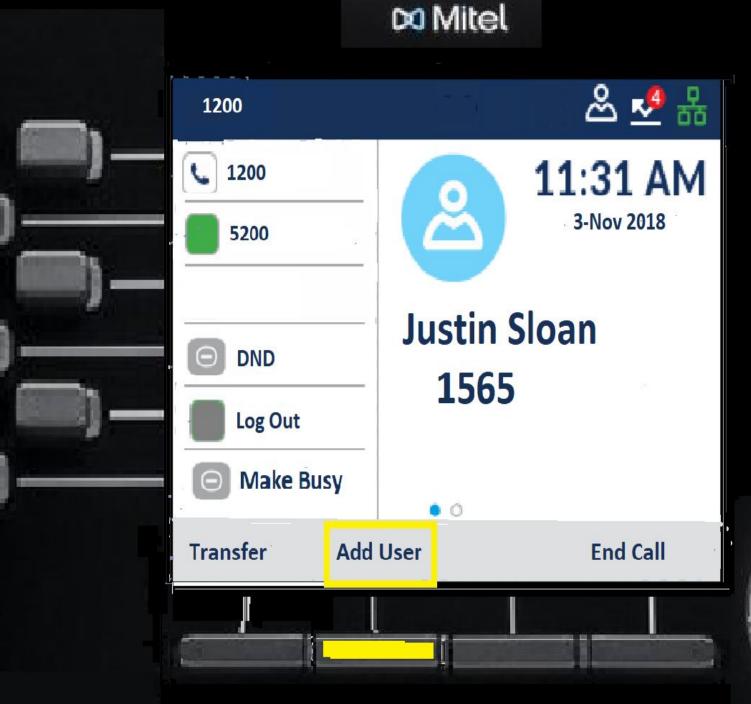

# Incoming Call

## \sub Mitel 윤 🤌 🖧 11:31 AM 3-Nov 2018 **Justin Sloan** 1565 **End Call** Add User