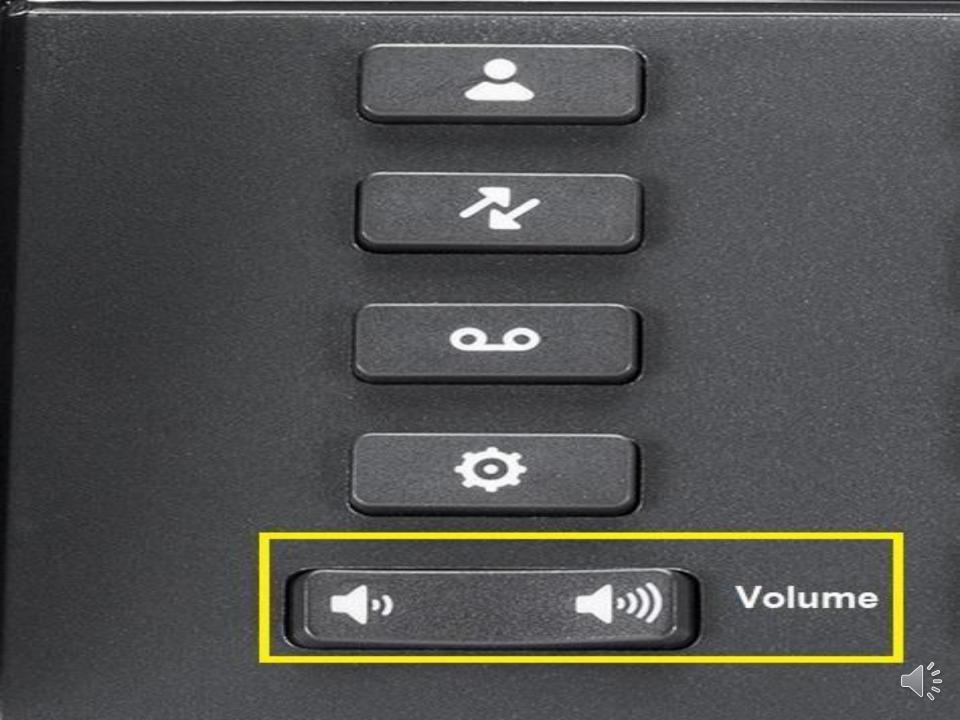

---------------|-------|
| <u>≹</u> All     | Bertha Thomas<br>04:00 PM   Today      | ⊻     |
| Missed           | 6128190<br>01:58 PM   Today            | ⊻     |
| ∠ Outgoing       | David Williams<br>04:00 PM   Yesterday | 2     |
| ✓ Received       | Esther Crawford<br>03:00 AM   16 Dec   | ⊻     |
|                  | Juanita Velasquez<br>02:00 PM   15 Dec | ⊻     |
| Dial Add Contact | Delete                                 | Close |















| ng Tones     |           |
|--------------|-----------|
| nternal Ring | Pronto    |
| xternal Ring | Voyage    |
|              | Bloom     |
|              | Move      |
|              | Classic 1 |
| Save         | Cancel    |
|              |           |
|              |           |

\sub Mitel











## 2 10:52 Mon Jul 25













## Call History

| 2 | All |
|---|-----|
|   |     |

Missed



## Colin Anderson 04:00 PM | Today

A 01:58 PM | Today



## Marc Chapell 04:00 PM | Yesterday

✓ Received

∠ Outgoing









\sub Mitel