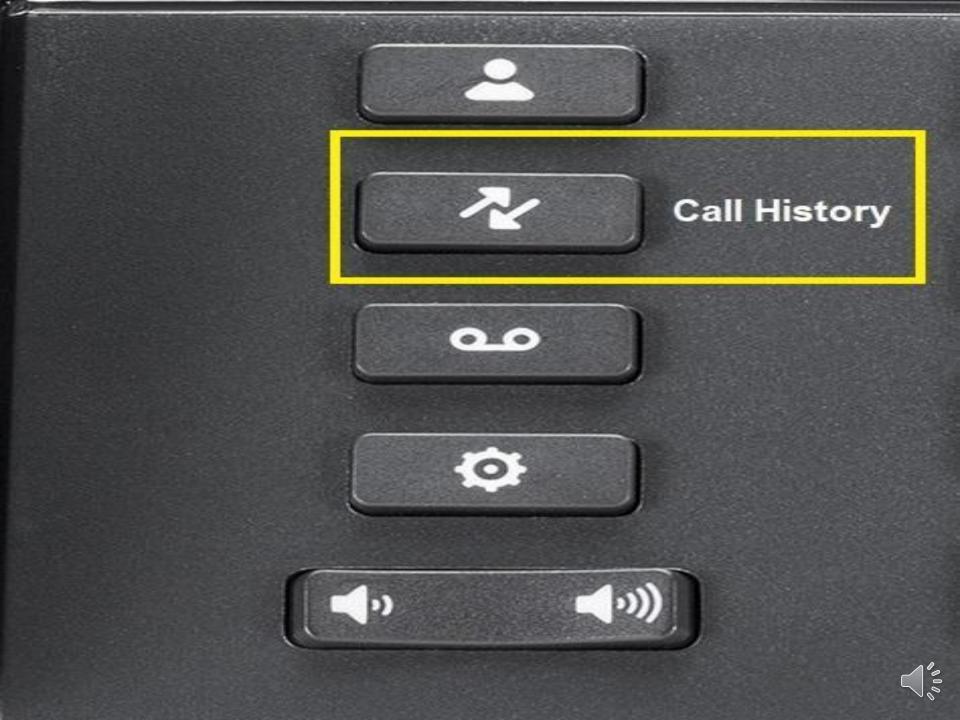

| _ |   |   |    |   |
|---|---|---|----|---|
| _ |   |   |    |   |
| - |   | 0 |    |   |
|   |   | 1 |    |   |
|   | - | C | 1  |   |
|   |   |   | 00 | / |

Close

| Call History |                                        |          |
|--------------|----------------------------------------|----------|
| <u>≹</u> All | Bertha Thomas<br>04:00 PM   Today      | ⊻        |
| ✓ Missed     | 6128190<br>01:58 PM   Today            |          |
| ∠ Outgoing   | David Williams<br>04:00 PM   Yesterday | 2        |
| ✓ Received   | Esther Crawford<br>03:00 AM   16 Dec   | <u> </u> |
|              | Juanita Velasquez<br>02:00 PM   15 Dec | <u> </u> |
|              | Delete                                 | Close    |

| Call History     |                                        |       |
|------------------|----------------------------------------|-------|
| <u>≹</u> All     | Bertha Thomas<br>04:00 PM   Today      | ⊻     |
| Missed           | 6128190<br>01:58 PM   Today            | ⊻     |
| ∠ Outgoing       | David Williams<br>04:00 PM   Yesterday | 2     |
| ✓ Received       | Esther Crawford<br>03:00 AM   16 Dec   | ⊻     |
|                  | Juanita Velasquez<br>02:00 PM   15 Dec | ⊻     |
| Dial Add Contact | Delete                                 | Close |

## Call History

| 2 | All |
|---|-----|
|   |     |

Missed