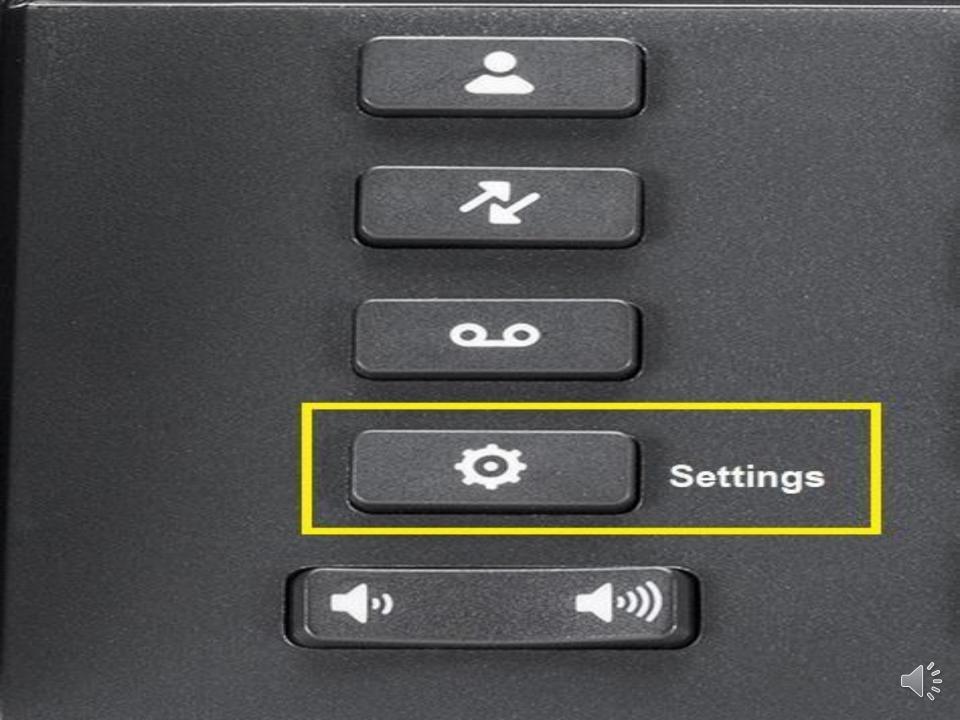

Yesterday | 2        |
| ✓ Received   | Esther Crawford<br>03:00 AM   16 Dec   | <u> </u> |
|              | Juanita Velasquez<br>02:00 PM   15 Dec | <u> </u> |
|              | Delete                                 | Close    |



| Call History     |                                        |       |
|------------------|----------------------------------------|-------|
| <u>≹</u> All     | Bertha Thomas<br>04:00 PM   Today      | ⊻     |
| Missed           | 6128190<br>01:58 PM   Today            | ⊻     |
| ∠ Outgoing       | David Williams<br>04:00 PM   Yesterday | 2     |
| ✓ Received       | Esther Crawford<br>03:00 AM   16 Dec   | ⊻     |
|                  | Juanita Velasquez<br>02:00 PM   15 Dec | ⊻     |
| Dial Add Contact | Delete                                 | Close |















| ng Tones     |           |
|--------------|-----------|
| nternal Ring | Pronto    |
| xternal Ring | Voyage    |
|              | Bloom     |
|              | Move      |
|              | Classic 1 |
| Save         | Cancel    |
|              |           |
|              |           |

\sub Mitel











## 2 10:52 Mon Jul 25













## Call History

| 2 | All |
|---|-----|
|   |     |

Missed



## Colin Anderson 04:00 PM | Today

A 01:58 PM | Today



## Marc Chapell 04:00 PM | Yesterday

✓ Received

∠ Outgoing









\sub Mitel