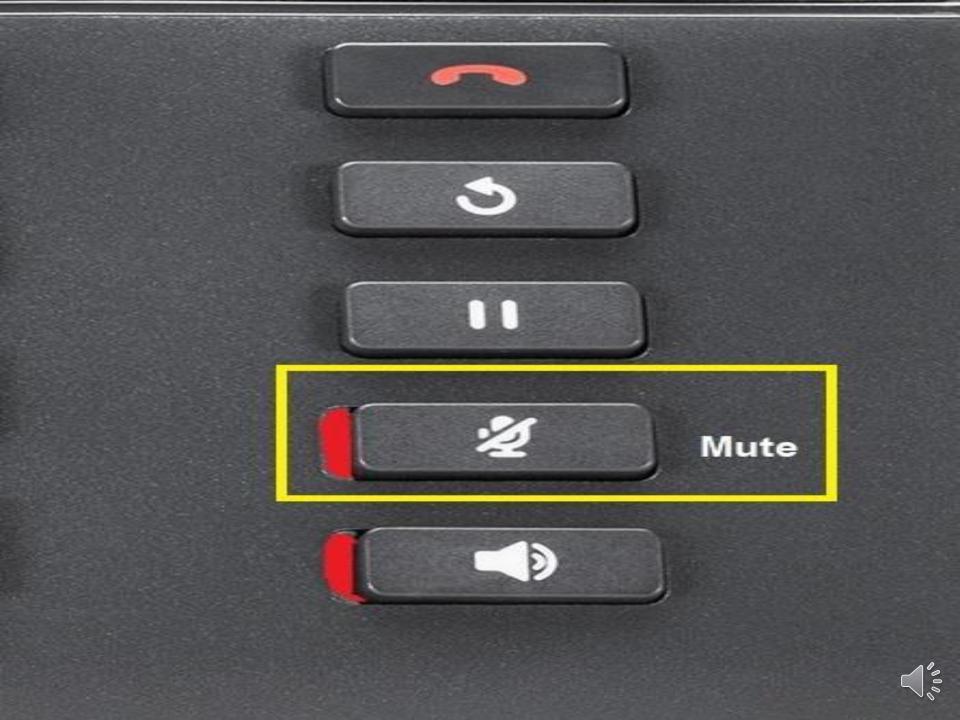

Yesterday | 2     |
| ✓ Received       | Esther Crawford<br>03:00 AM   16 Dec   | ⊻     |
|                  | Juanita Velasquez<br>02:00 PM   15 Dec | ⊻     |
| Dial Add Contact | Delete                                 | Close |















| ng Tones     |           |
|--------------|-----------|
| nternal Ring | Pronto    |
| xternal Ring | Voyage    |
|              | Bloom     |
|              | Move      |
|              | Classic 1 |
| Save         | Cancel    |
|              |           |
|              |           |

\sub Mitel











## 2 10:52 Mon Jul 25













## Call History

| 2 | All |
|---|-----|
|   |     |

Missed



## Colin Anderson 04:00 PM | Today

A 01:58 PM | Today



## Marc Chapell 04:00 PM | Yesterday

✓ Received

∠ Outgoing









\sub Mitel