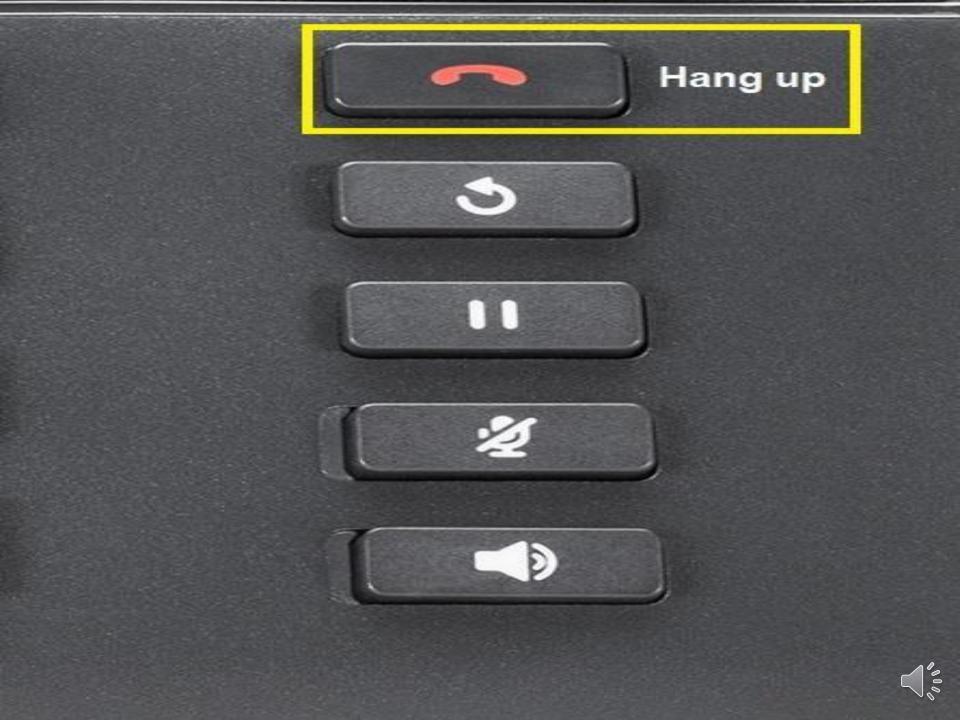

-----------|-------|
| <u>≹</u> All     | Bertha Thomas<br>04:00 PM   Today      | ⊻     |
| Missed           | 6128190<br>01:58 PM   Today            | ⊻     |
| ∠ Outgoing       | David Williams<br>04:00 PM   Yesterday | 2     |
| ✓ Received       | Esther Crawford<br>03:00 AM   16 Dec   | ⊻     |
|                  | Juanita Velasquez<br>02:00 PM   15 Dec | ⊻     |
| Dial Add Contact | Delete                                 | Close |















| ng Tones     |           |
|--------------|-----------|
| nternal Ring | Pronto    |
| xternal Ring | Voyage    |
|              | Bloom     |
|              | Move      |
|              | Classic 1 |
| Save         | Cancel    |
|              |           |
|              |           |

\sub Mitel











## 2 10:52 Mon Jul 25













## Call History

| 2 | All |
|---|-----|
|   |     |

Missed



## Colin Anderson 04:00 PM | Today

A 01:58 PM | Today



## Marc Chapell 04:00 PM | Yesterday

✓ Received

∠ Outgoing









\sub Mitel