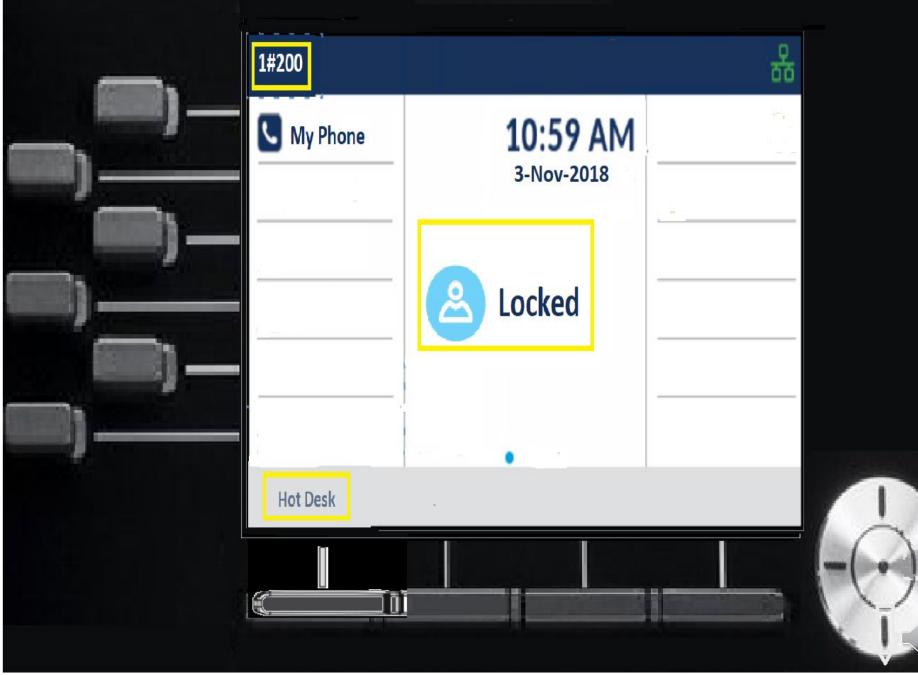

#### END USER TRAINING for ACD users





### A few things to remember

- You will dial 9 for an outside line.
- You will need to dial the area code and phone number for all outgoing calls.
- You will have to dial 1 for long distance or 800 dialing (or even local 501 area code).
- Your default login pin is 1111.







### HOT DESK ACD LOGIN





























🧏 😽

## **ACD Phone Display**





|          | 1200              |         | 윤 🛃 🎖      |
|----------|-------------------|---------|------------|
| )—       | <b>S</b> My Phone |         | 11:31 AM   |
| 2        | 5200              |         | 3-Nov-2018 |
| <u> </u> |                   | 1       |            |
|          | O DND             |         | 32.        |
| 9—       | Log Out           | Redial: |            |
|          | O Make Busy       | 1525    |            |
|          | Log out Re        | dial    |            |
|          |                   |         |            |
|          |                   |         |            |

















| lable key    |            |        |  |
|--------------|------------|--------|--|
| II<br>atures | Label