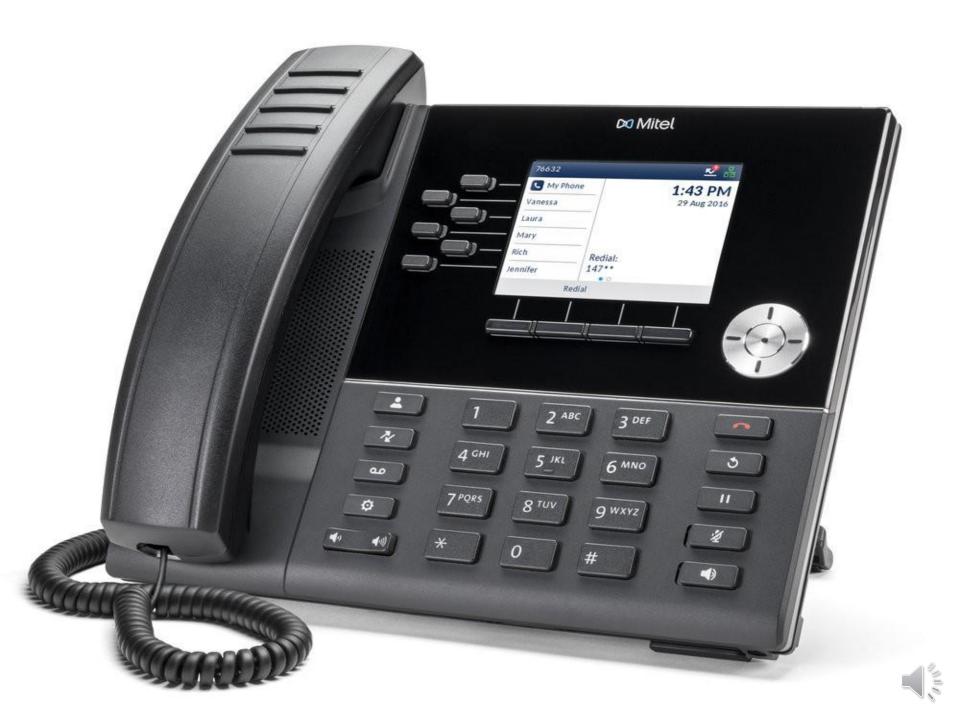

### A few things to remember

- You will dial 9 for an outside line.
- You will need to dial the area code and phone number for all outgoing calls.
- You will have to dial 1 for long distance or 800 dialing (or even local 501 area code).
- Your default login pin is 1111.