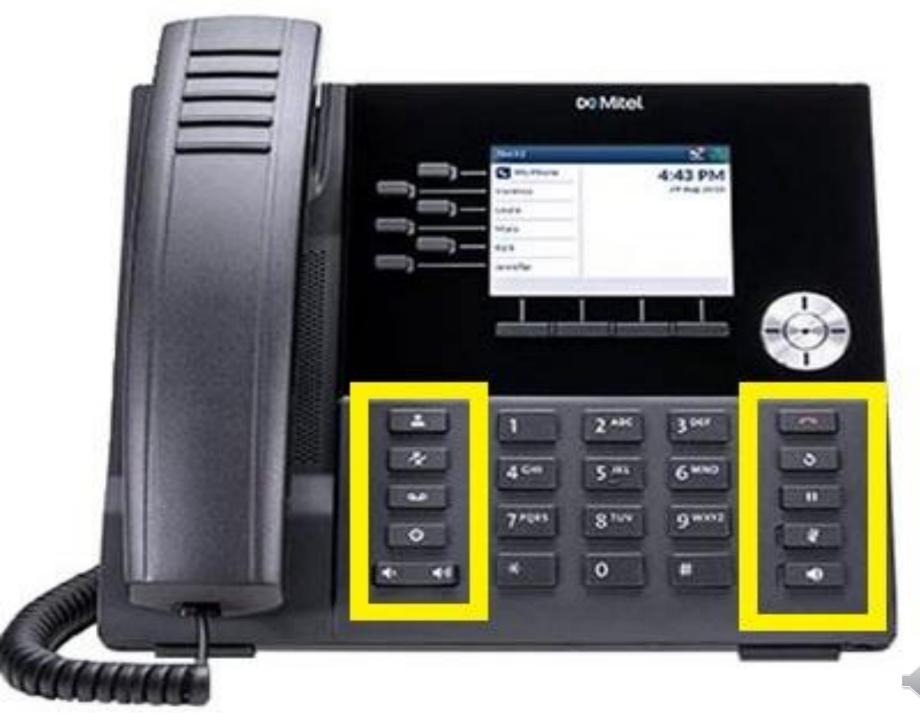

## Fixed Keys

|              | · · · · · · · · · · · · · · · · · · · |        | ÷                            |       |
|--------------|---------------------------------------|--------|------------------------------|-------|
| -            | Contacts                              |        | <b>Q</b> Enter name          |       |
| h            | Personal                              | 51     | Crawford, Esther<br>143534   |       |
| - ( <b>1</b> | Corporate                             | 110    | Stevenson, Arlie             |       |
| 1            |                                       |        | Thomas, Bertha               |       |
|              |                                       |        | 457327<br>Velasquez, Juanita |       |
| (internet) — |                                       |        | 902324                       |       |
| ]            |                                       |        | Williams, David<br>345231    |       |
|              | Dial                                  | Delete | Add New                      | Close |
|              |                                       |        |                              |       |
|              |                                       |        |                              |       |