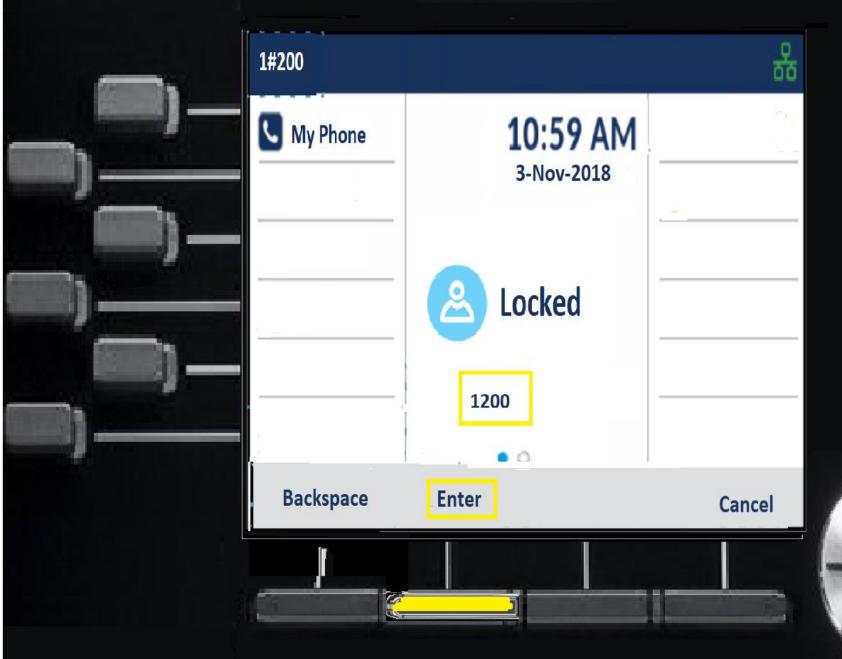

#### END USER TRAINING for ACD users





### A few things to remember

- You will dial 9 for an outside line.
- You will need to dial the area code and phone number for all outgoing calls.
- You will have to dial 1 for long distance or 800 dialing (or even local 501 area code).
- Your default login pin is 1111.







### HOT DESK ACD LOGIN





























🧏 😽

## **ACD Phone Display**





|          | 1200              |         | 윤 🛃 🎖      |
|----------|-------------------|---------|------------|
| )—       | <b>S</b> My Phone |         | 11:31 AM   |
| 2        | 5200              |         | 3-Nov-2018 |
| <u> </u> |                   | 1       |            |
|          | O DND             |         | 32.        |
| 9—       | Log Out           | Redial: |            |
|          | O Make Busy       | 1525    |            |
|          | Log out Re        | dial    |            |
|          |                   |         |            |
|          |                   |         |            |

















| lable key    |            |        |  |
|--------------|------------|--------|--|
| II<br>atures | Label Name |