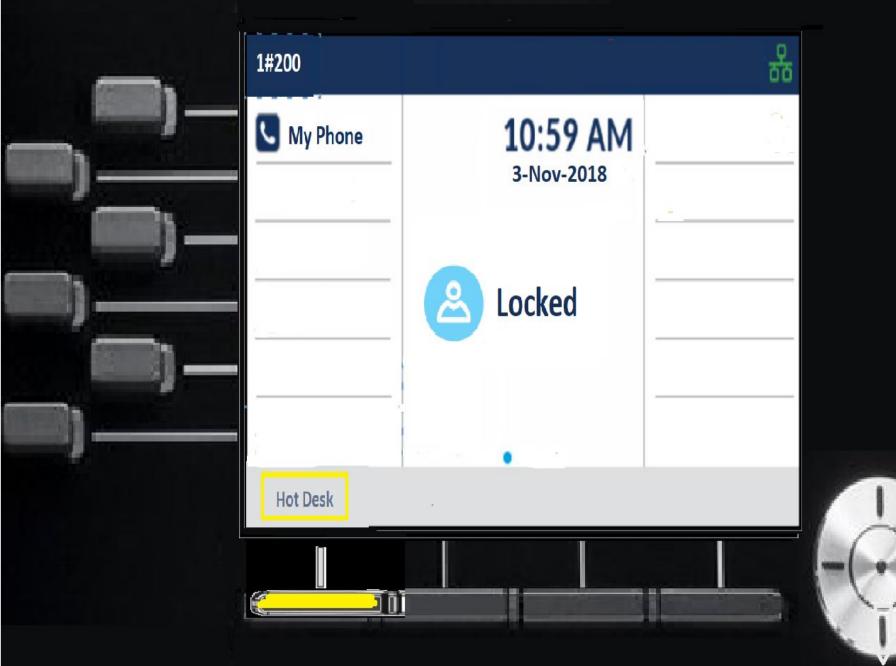

#### END USER TRAINING for ACD users





### A few things to remember

- You will dial 9 for an outside line.
- You will need to dial the area code and phone number for all outgoing calls.
- You will have to dial 1 for long distance or 800 dialing (or even local 501 area code).
- Your default login pin is 1111.







### HOT DESK ACD LOGIN





























🧏 😽

## **ACD Phone Display**





|          | 1200              |         | 윤 🛃 🎖      |
|----------|-------------------|---------|------------|
| )—       | <b>S</b> My Phone |         | 11:31 AM   |
| 2        | 5200              |         | 3-Nov-2018 |
| <u> </u> |                   | 1       |            |
|          | O DND             |         | 32.        |
| 9—       | Log Out           | Redial: |            |
|          | O Make Busy       | 1525    |            |
|          | Log out Re        | dial    |            |
|          |                   |         |            |
|          |                   |         |            |

















| lable key    |            |        |  |
|--------------|------------|--------|--|
| II<br>atures | Label Nam