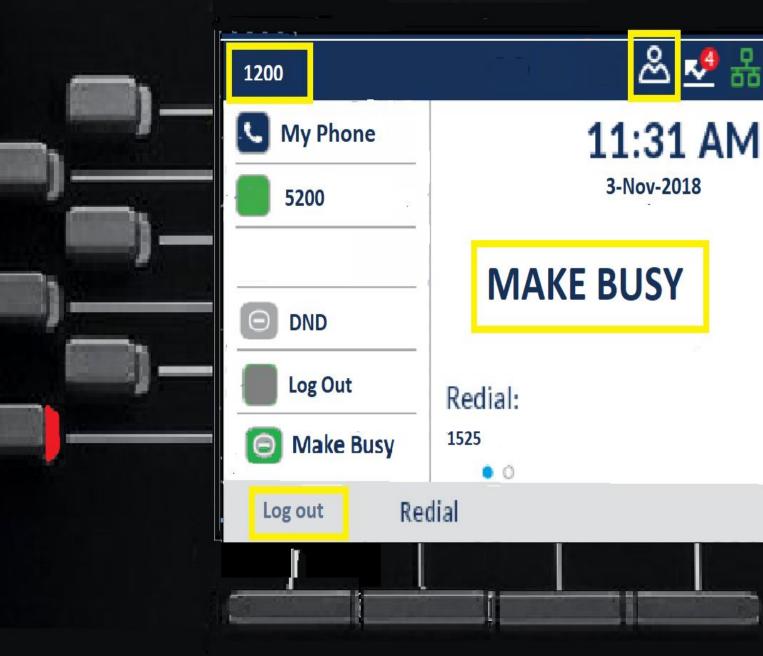

### HOT DESK ACD LOGIN

🧏 😽

## **ACD Phone Display**

|          | 1200              |         | 윤 🛃 🎖      |
|----------|-------------------|---------|------------|
| )—       | <b>S</b> My Phone |         | 11:31 AM   |
| 2        | 5200              |         | 3-Nov-2018 |
| <u> </u> |                   | 1       |            |
|          | O DND             |         | 32.        |
| 9—       | Log Out           | Redial: |            |
|          | O Make Busy       | 1525    |            |
|          | Log out Re        | dial    |            |
|          |                   |         |            |
|          |                   |         |            |