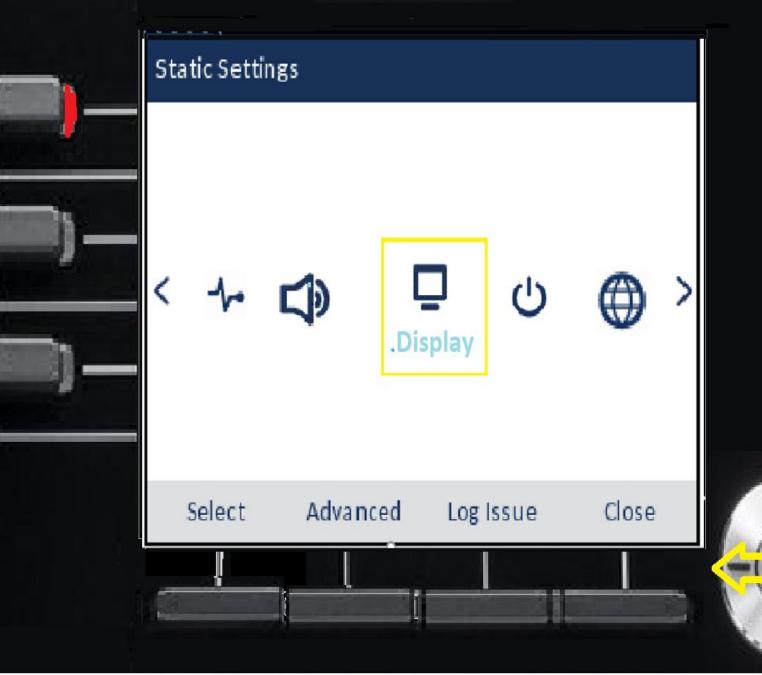

---|----------------------------------------|-------|
| <u>≹</u> All     | Bertha Thomas<br>04:00 PM   Today      | ⊻     |
| Missed           | 6128190<br>01:58 PM   Today            | ⊻     |
| ∠ Outgoing       | David Williams<br>04:00 PM   Yesterday | 2     |
| ✓ Received       | Esther Crawford<br>03:00 AM   16 Dec   | ⊻     |
|                  | Juanita Velasquez<br>02:00 PM   15 Dec | ⊻     |
| Dial Add Contact | Delete                                 | Close |















| ng Tones     |           |
|--------------|-----------|
| nternal Ring | Pronto    |
| xternal Ring | Voyage    |
|              | Bloom     |
|              | Move      |
|              | Classic 1 |
| Save         | Cancel    |
|              |           |
|              |           |

\sub Mitel











## 2 10:52 Mon Jul 25













## Call History

| 2 | All |
|---|-----|
|   |     |

Missed



## Colin Anderson 04:00 PM | Today

A 01:58 PM | Today



## Marc Chapell 04:00 PM | Yesterday

✓ Received

∠ Outgoing









\sub Mitel