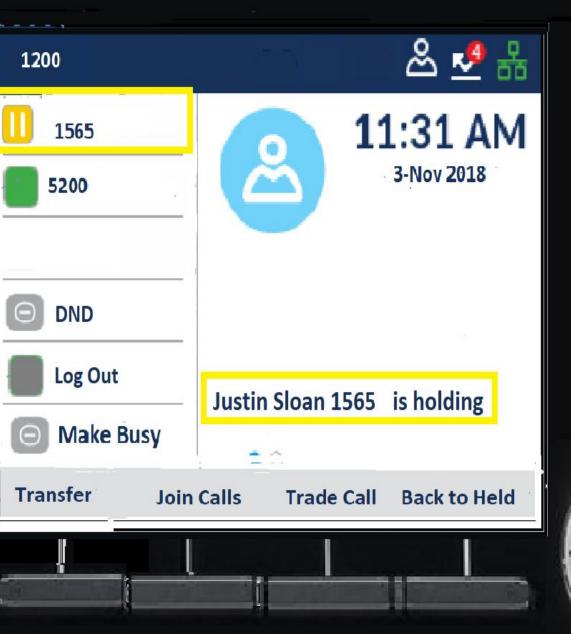

## Transferring a Call

### 윤 🧏 🖁 11:31 AM 3-Nov 2018 **Justin Sloan** 1565 Justin Sloan 1565 is holding Make Busy **Join Calls Trade Call Back to Held**

🗯 Mitel