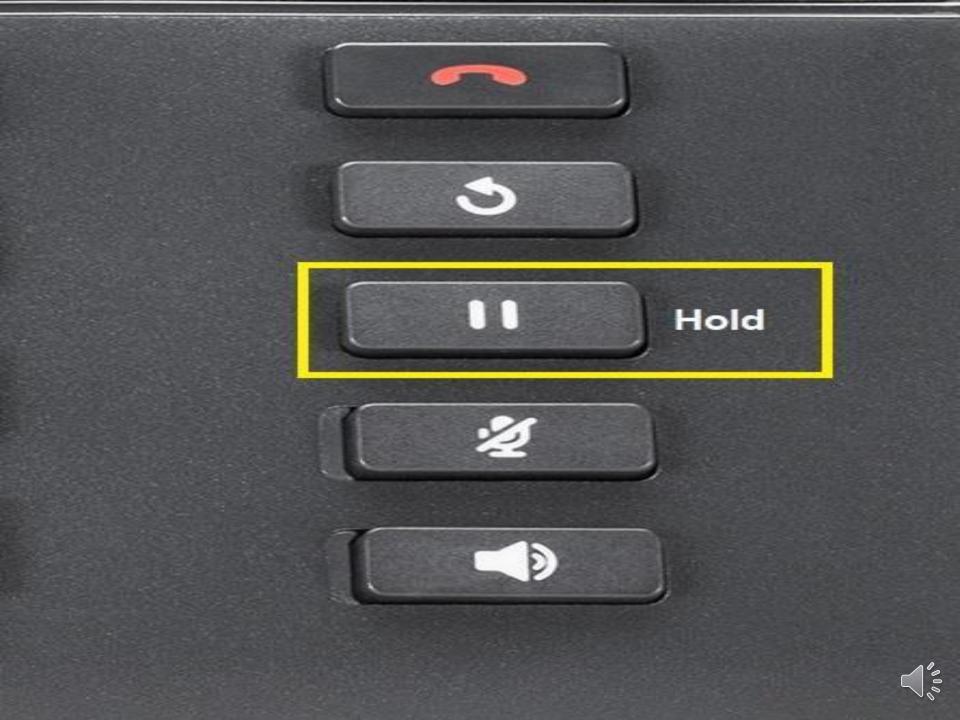

lliams<br>04:00 PM   Yesterday | 2     |
| ✓ Received       | Esther Crawford<br>03:00 AM   16 Dec   | ⊻     |
|                  | Juanita Velasquez<br>02:00 PM   15 Dec | ⊻     |
| Dial Add Contact | Delete                                 | Close |















| ng Tones     |           |
|--------------|-----------|
| nternal Ring | Pronto    |
| xternal Ring | Voyage    |
|              | Bloom     |
|              | Move      |
|              | Classic 1 |
| Save         | Cancel    |
|              |           |
|              |           |

\sub Mitel











## 2 10:52 Mon Jul 25













## Call History

| 2 | All |
|---|-----|
|   |     |

Missed



## Colin Anderson 04:00 PM | Today

A 01:58 PM | Today



## Marc Chapell 04:00 PM | Yesterday

✓ Received

∠ Outgoing









\sub Mitel