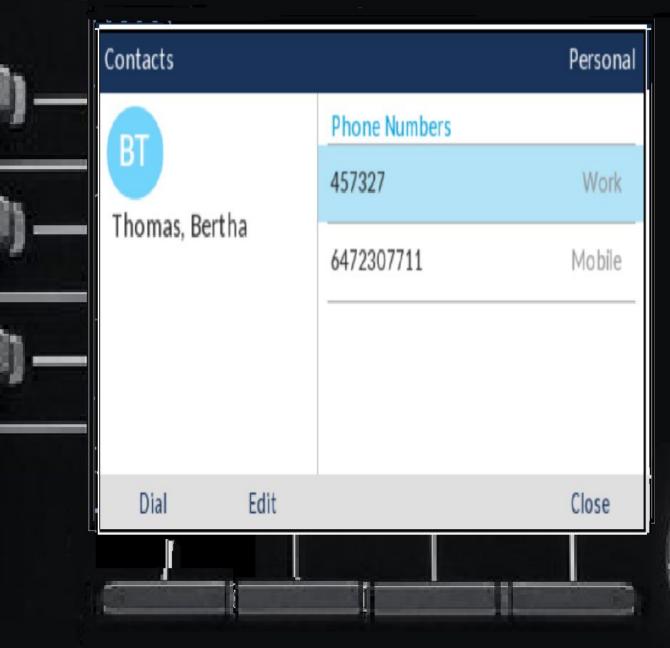

## Fixed Keys

|              | · · · · · · · · · · · · · · · · · · · |        | ÷                            |       |
|--------------|---------------------------------------|--------|------------------------------|-------|
| -            | Contacts                              |        | <b>Q</b> Enter name          |       |
| h            | Personal                              | 51     | Crawford, Esther<br>143534   |       |
| - ( <b>1</b> | Corporate                             | 110    | Stevenson, Arlie             |       |
| 1            |                                       |        | Thomas, Bertha               |       |
|              |                                       |        | 457327<br>Velasquez, Juanita |       |
| (internet) — |                                       |        | 902324                       |       |
| ]            |                                       |        | Williams, David<br>345231    |       |
|              | Dial                                  | Delete | Add New                      | Close |
|              |                                       |        |                              |       |
|              |                                       |        |                              |       |

Q Ber

143534

902323

457327

902324

345231

Crawford, Esther

Stevenson, Arlie

Thomas, Bertha

Velasquez, Juanita

Williams, David

Reset

|        | Contacts  | ٩                                     |
|--------|-----------|---------------------------------------|
|        | Personal  | 51 Cra<br>143                         |
| - in - | Corporate | (110) Ste                             |
| )<br>) |           | The<br>457<br>Vel<br>902<br>Wi<br>345 |
|        | Search    | Backspace                             |
|        |           |                                       |
|        |           |                                       |