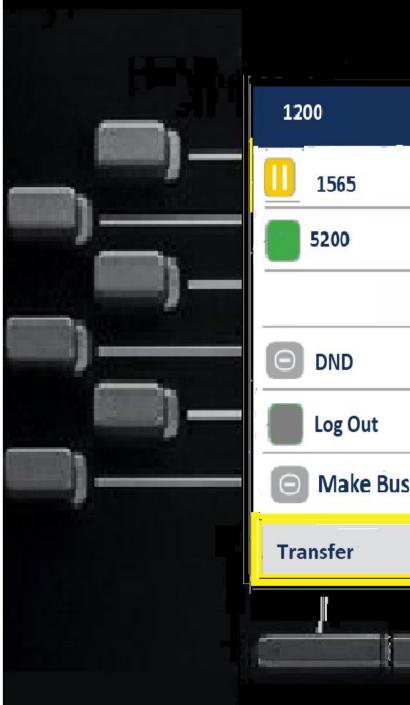

<u> </u> |                   | 1       |            |
|          | O DND             |         | 32.        |
| 9—       | Log Out           | Redial: |            |
|          | O Make Busy       | 1525    |            |
|          | Log out Re        | dial    |            |
|          |                   |         |            |
|          |                   |         |            |

















| lable key    |            |        |  |
|--------------|------------|--------|--|
| II<br>atures | Label Name |        |  |
|              | Private    |        |  |
| Backspace    | ABC ►      | Cancel |  |
|              | ļ          |        |  |



# Incoming Call







## \sub Mitel 윤 🤌 🖧 11:31 AM 3-Nov 2018 **Justin Sloan** 1565 **End Call** Add User

## Transferring a Call









### 윤 🧏 🖁 11:31 AM 3-Nov 2018 **Justin Sloan** 1565 Justin Sloan 1565 is holding Make Busy **Join Calls Trade Call Back to Held**

🗯 Mitel





### ది 🛃 🖁 11:31 AM 3-Nov 2018 **Justin Sloan** 1565 Justin Sloan 1565 is holding **Make Busy Join Calls Trade Call Back to Held**

🗯 Mitel



## Setting up a Conference call













윤 🛃 🖁

Leave Call

## Fixed Keys











|              | · · · · · · · · · · · · · · · · · · · |        | ÷                            |       |
|--------------|---------------------------------------|--------|------------------------------|-------|
| -            | Contacts                              |        | <b>Q</b> Enter name          |       |
| h            | Personal                              | 51     | Crawford, Esther<br>143534   |       |
|