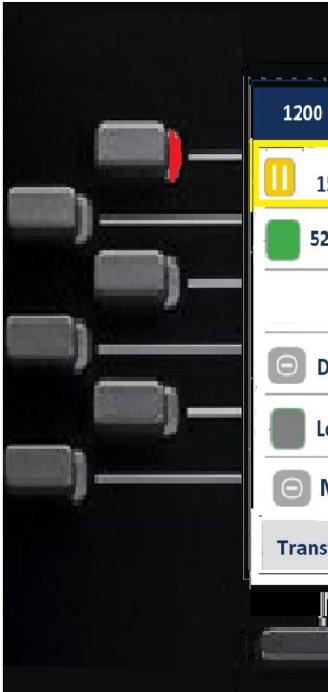

iams<br>04:00 PM   Yesterday | 2     |
| ✓ Received       | Esther Crawford<br>03:00 AM   16 Dec   | ⊻     |
|                  | Juanita Velasquez<br>02:00 PM   15 Dec | ⊻     |
| Dial Add Contact | Delete                                 | Close |















| ng Tones     |           |
|--------------|-----------|
| nternal Ring | Pronto    |
| xternal Ring | Voyage    |
|              | Bloom     |
|              | Move      |
|              | Classic 1 |
| Save         | Cancel    |
|              |           |
|              |           |

\sub Mitel











## 2 10:52 Mon Jul 25













## Call History

| 2 | All |
|---|-----|
|   |     |

Missed



## Colin Anderson 04:00 PM | Today

A 01:58 PM | Today



## Marc Chapell 04:00 PM | Yesterday

✓ Received

∠ Outgoing









\sub Mitel