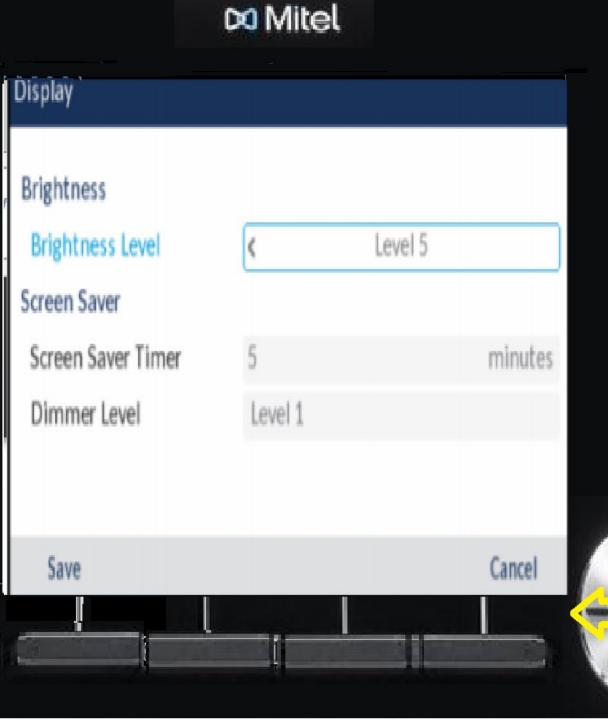

-----------------|-------|
| <u>≹</u> All     | Bertha Thomas<br>04:00 PM   Today      | ⊻     |
| Missed           | 6128190<br>01:58 PM   Today            | ⊻     |
| ∠ Outgoing       | David Williams<br>04:00 PM   Yesterday | 2     |
| ✓ Received       | Esther Crawford<br>03:00 AM   16 Dec   | ⊻     |
|                  | Juanita Velasquez<br>02:00 PM   15 Dec | ⊻     |
| Dial Add Contact | Delete                                 | Close |















| ng Tones     |           |
|--------------|-----------|
| nternal Ring | Pronto    |
| xternal Ring | Voyage    |
|              | Bloom     |
|              | Move      |
|              | Classic 1 |
| Save         | Cancel    |
|              |           |
|              |           |

\sub Mitel











## 2 10:52 Mon Jul 25













## Call History

| 2 | All |
|---|-----|
|   |     |

Missed



## Colin Anderson 04:00 PM | Today

A 01:58 PM | Today



## Marc Chapell 04:00 PM | Yesterday

✓ Received

∠ Outgoing









\sub Mitel