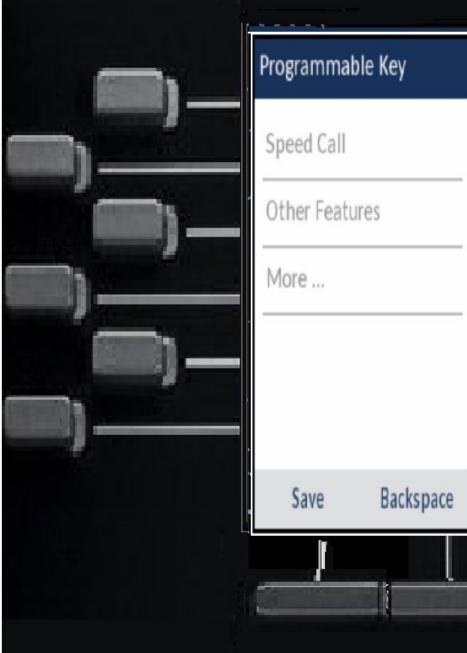

| lable key    |            |        |  |
|--------------|------------|--------|--|
| II<br>atures | Label Name |        |  |
|              | Private    |        |  |
| Backspace    | ABC ►      | Cancel |  |
|              | ļ          |        |  |