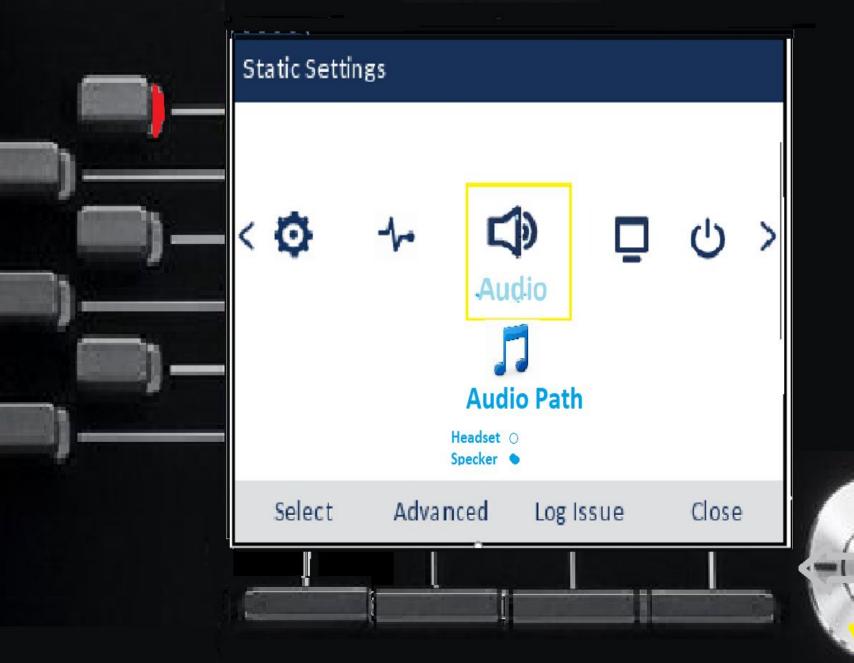

-------|----------------------------------------|-------|
| <u>≹</u> All     | Bertha Thomas<br>04:00 PM   Today      | ⊻     |
| Missed           | 6128190<br>01:58 PM   Today            | ⊻     |
| ∠ Outgoing       | David Williams<br>04:00 PM   Yesterday | 2     |
| ✓ Received       | Esther Crawford<br>03:00 AM   16 Dec   | ⊻     |
|                  | Juanita Velasquez<br>02:00 PM   15 Dec | ⊻     |
| Dial Add Contact | Delete                                 | Close |















| ng Tones     |           |
|--------------|-----------|
| nternal Ring | Pronto    |
| xternal Ring | Voyage    |
|              | Bloom     |
|              | Move      |
|              | Classic 1 |
| Save         | Cancel    |
|              |           |
|              |           |

\sub Mitel











## 2 10:52 Mon Jul 25













## Call History

| 2 | All |
|---|-----|
|   |     |

Missed



## Colin Anderson 04:00 PM | Today

A 01:58 PM | Today



## Marc Chapell 04:00 PM | Yesterday

✓ Received

∠ Outgoing









\sub Mitel