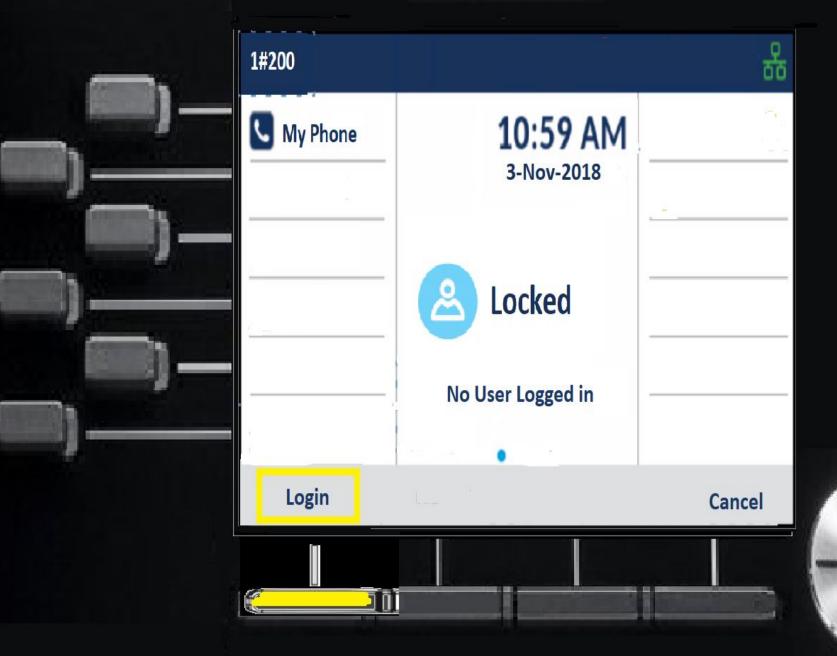

#### END USER TRAINING for ACD users





### A few things to remember

- You will dial 9 for an outside line.
- You will need to dial the area code and phone number for all outgoing calls.
- You will have to dial 1 for long distance or 800 dialing (or even local 501 area code).
- Your default login pin is 1111.







### HOT DESK ACD LOGIN





























🧏 😽

## **ACD Phone Display**





|          | 1200              |         | 윤 🛃 🎖      |
|----------|-------------------|---------|------------|
| )—       | <b>S</b> My Phone |         | 11:31 AM   |
| 2        | 5200              |         | 3-Nov-2018 |
| <u> </u> |                   | 1       |            |
|          | O DND             |         | 32.        |
| 9—       | Log Out           | Redial: |            |
|          | O Make Busy       | 1525    |            |
|          | Log out Re        | dial    |            |
|          |                   |         |            |
|          |                   |         |            |

















| lable key    |            |        |  |
|--------------|------------|--------|--|
| II<br>atures | Label Name |