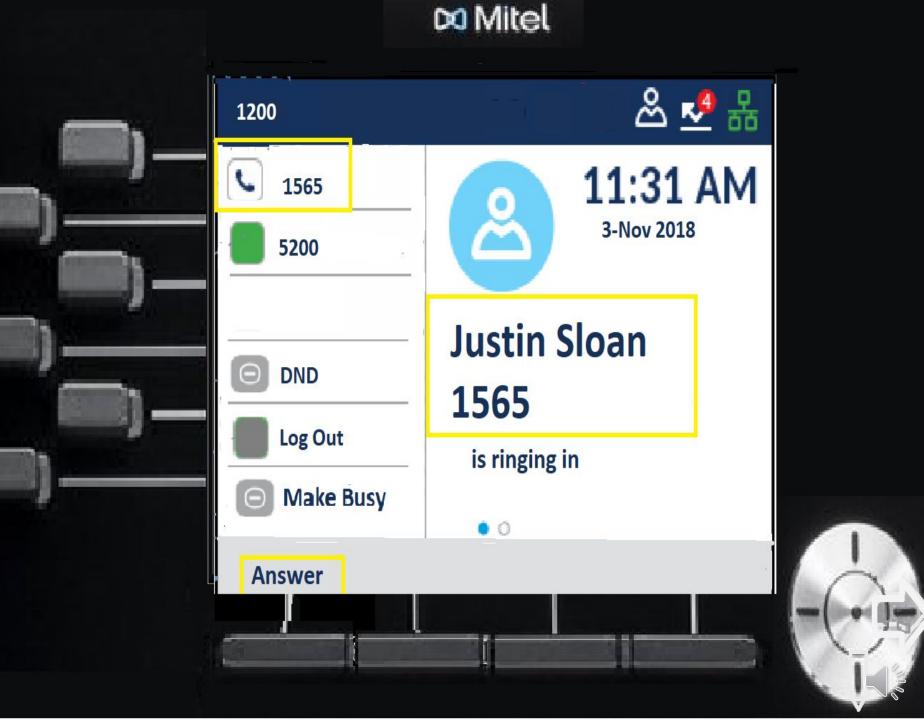

# Incoming Call

## \sub Mitel 윤 🤌 🖧 11:31 AM 3-Nov 2018 **Justin Sloan** 1565 **End Call** Add User