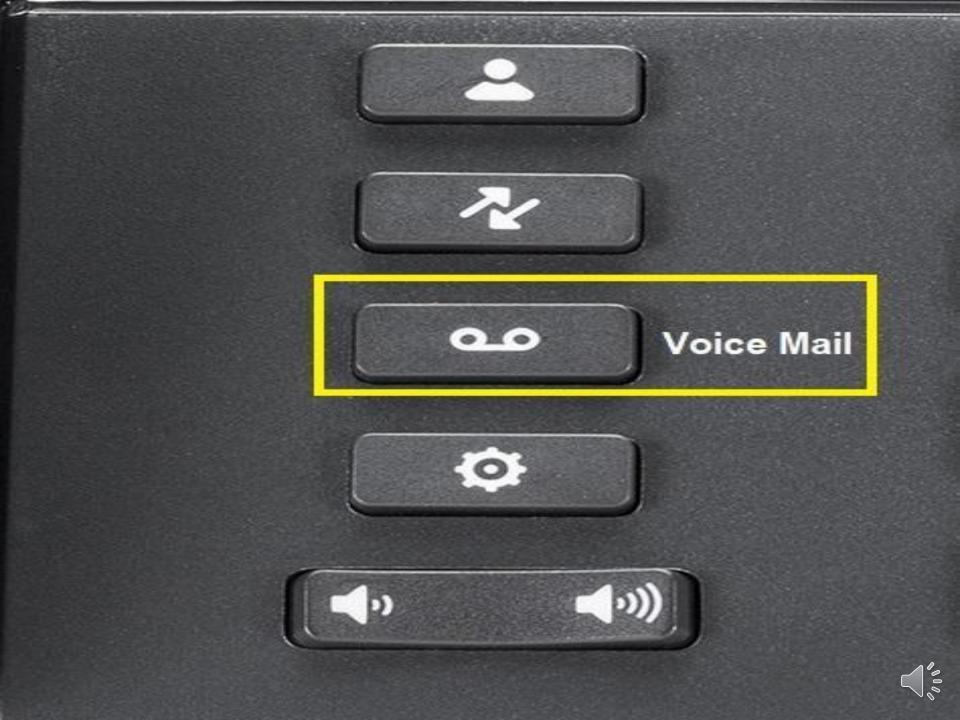

Yesterday | 2        |
| ✓ Received   | Esther Crawford<br>03:00 AM   16 Dec   | <u> </u> |
|              | Juanita Velasquez<br>02:00 PM   15 Dec | <u> </u> |
|              | Delete                                 | Close    |



| Call History     |                                        |       |
|------------------|----------------------------------------|-------|
| <u>≹</u> All     | Bertha Thomas<br>04:00 PM   Today      | ⊻     |
| Missed           | 6128190<br>01:58 PM   Today            | ⊻     |
| ∠ Outgoing       | David Williams<br>04:00 PM   Yesterday | 2     |
| ✓ Received       | Esther Crawford<br>03:00 AM   16 Dec   | ⊻     |
|                  | Juanita Velasquez<br>02:00 PM   15 Dec | ⊻     |
| Dial Add Contact | Delete                                 | Close |















| ng Tones     |           |
|--------------|-----------|
| nternal Ring | Pronto    |
| xternal Ring | Voyage    |
|              | Bloom     |
|              | Move      |
|              | Classic 1 |
| Save         | Cancel    |
|              |           |
|              |           |

\sub Mitel











## 2 10:52 Mon Jul 25













## Call History

| 2 | All |
|---|-----|
|   |     |

Missed



## Colin Anderson 04:00 PM | Today

A 01:58 PM | Today



## Marc Chapell 04:00 PM | Yesterday

✓ Received

∠ Outgoing









\sub Mitel