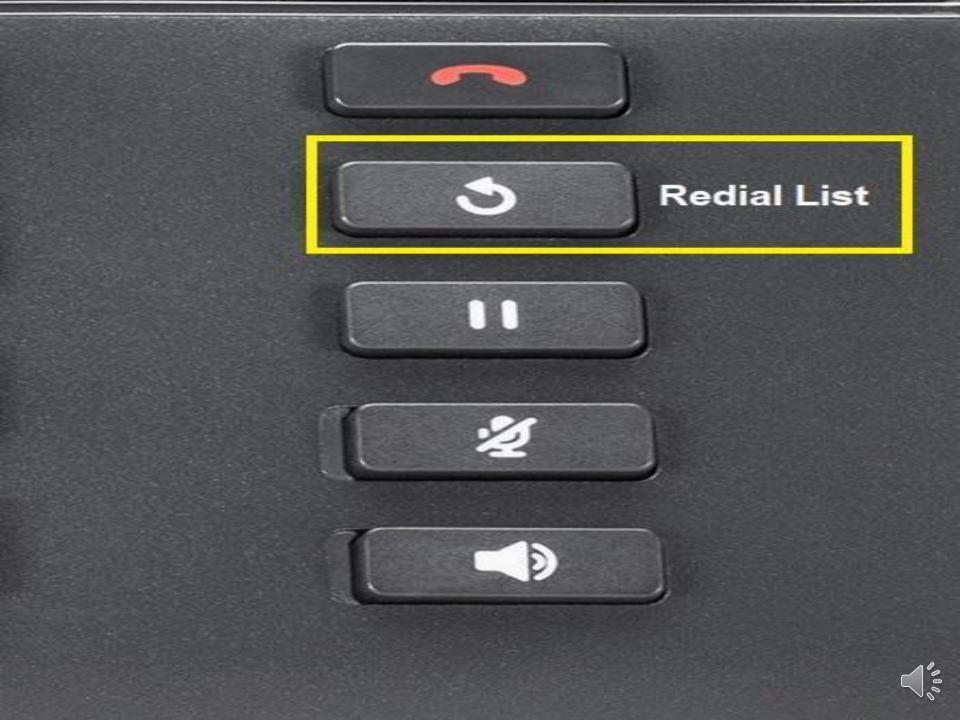

## **ACD Phone Display**

|          | 1200              |         | 윤 🛃 🎖      |
|----------|-------------------|---------|------------|
| )—       | <b>S</b> My Phone |         | 11:31 AM   |
| 2        | 5200              |         | 3-Nov-2018 |
| <u> </u> |                   | 1       |            |
|          | O DND             |         | 32.        |
| 9—       | Log Out           | Redial: |            |
|          | O Make Busy       | 1525    |            |
|          | Log out Re        | dial    |            |
|          |                   |         |            |
|          |                   |         |            |