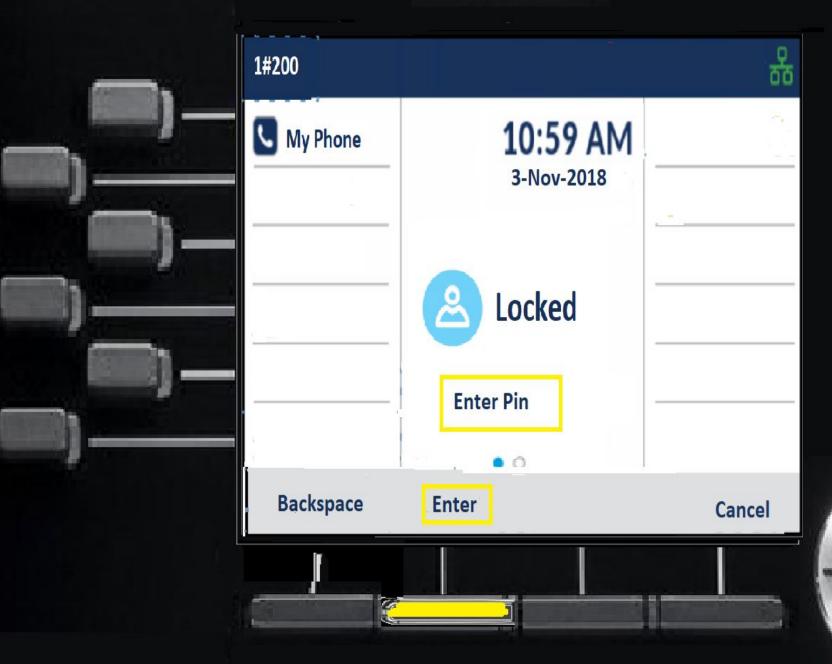

#### END USER TRAINING for ACD users





### A few things to remember

- You will dial 9 for an outside line.
- You will need to dial the area code and phone number for all outgoing calls.
- You will have to dial 1 for long distance or 800 dialing (or even local 501 area code).
- Your default login pin is 1111.







### HOT DESK ACD LOGIN





























🧏 😽

## **ACD Phone Display**





|          | 1200              |         | 윤 🛃 🎖      |
|----------|-------------------|---------|------------|
| )—       | <b>S</b> My Phone |         | 11:31 AM   |
| 2        | 5200              |         | 3-Nov-2018 |
| <u> </u> |                   | 1       |            |
|          | O DND             |         | 32.        |
| 9—       | Log Out           | Redial: |            |
|          | O Make Busy       | 1525    |            |
|          | Log out Re        | dial    |            |
|          |                   |         |            |
|          |                   |         |            |

















| lable key    |            |        |  |
|--------------|------------|--------|--|
| II<br>atures | Label Name |        |  |