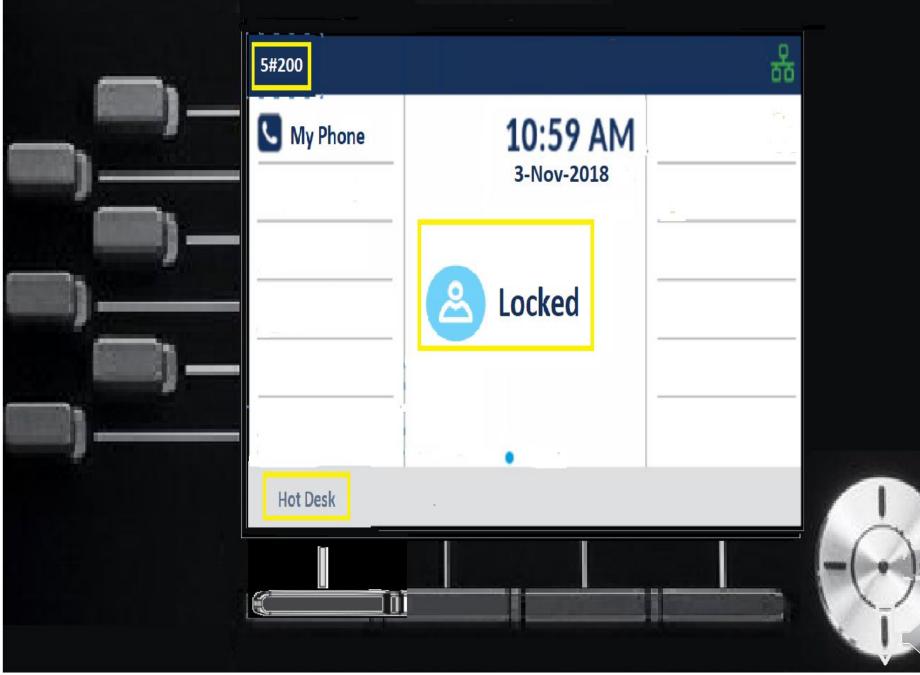

# How to HOTDESK into your phone

| lable key    |            |        |  |
|--------------|------------|--------|--|
| II<br>atures | Label Name |        |  |
|              | Private    |        |  |
| Backspace    | ABC ►      | Cancel |  |
|              | ļ          |        |  |