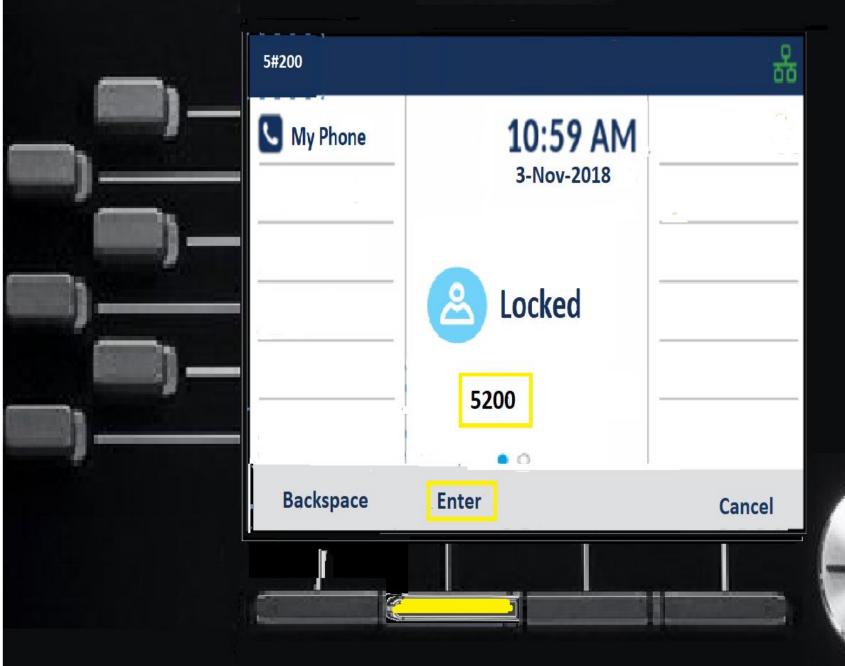

# How to HOTDESK into your phone

| lable key    |            |        |  |
|--------------|------------|--------|--|
| II<br>atures | Label Name |        |  |
|              | Private    |        |  |
| Backspace    | ABC ►      | Cancel |  |
|              | ļ          |        |  |