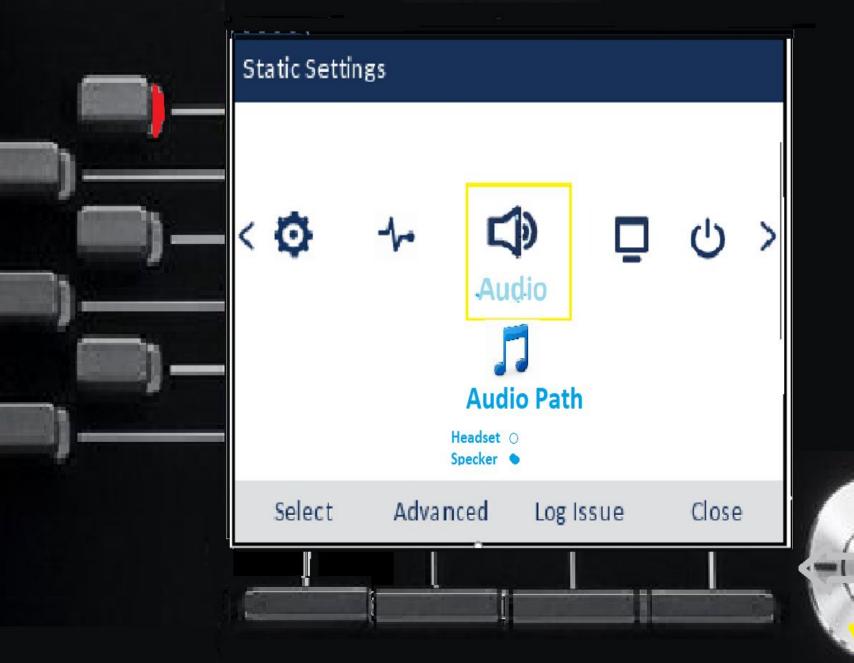

-------|----------------------------------------|-------|
| <u>≹</u> All     | Bertha Thomas<br>04:00 PM   Today      | ⊻     |
| Missed           | 6128190<br>01:58 PM   Today            | ⊻     |
| ∠ Outgoing       | David Williams<br>04:00 PM   Yesterday | 2     |
| ✓ Received       | Esther Crawford<br>03:00 AM   16 Dec   | ⊻     |
|                  | Juanita Velasquez<br>02:00 PM   15 Dec | ⊻     |
| Dial Add Contact | Delete                                 | Close |















| ng Tones     |           |
|--------------|-----------|
| nternal Ring | Pronto    |
| xternal Ring | Voyage    |
|              | Bloom     |
|              | Move      |
|              | Classic 1 |
| Save         | Cancel    |
|              |           |
|              |           |

\sub Mitel











# 2 10:52 Mon Jul 25















Π









### Call History

| 2 | All |
|---|-----|
|   |     |

Missed



### Colin Anderson 04:00 PM | Today

A 01:58 PM | Today



## 🖌 Received

∠ Outgoing



Delete

Close







\sub Mitel





## VOICE MAIL



## PIN to set up Voicemail is 1111