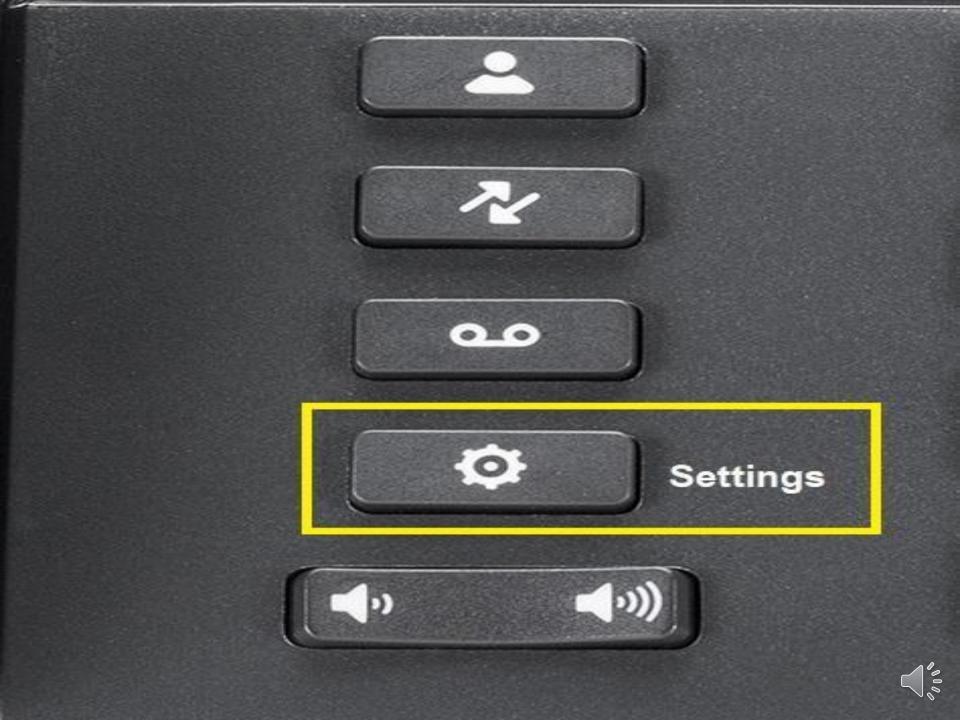

| ng Tones     |           |
|--------------|-----------|
| nternal Ring | Pronto    |
| xternal Ring | Voyage    |
|              | Bloom     |
|              | Move      |
|              | Classic 1 |
| Save         | Cancel    |
|              |           |
|              |           |