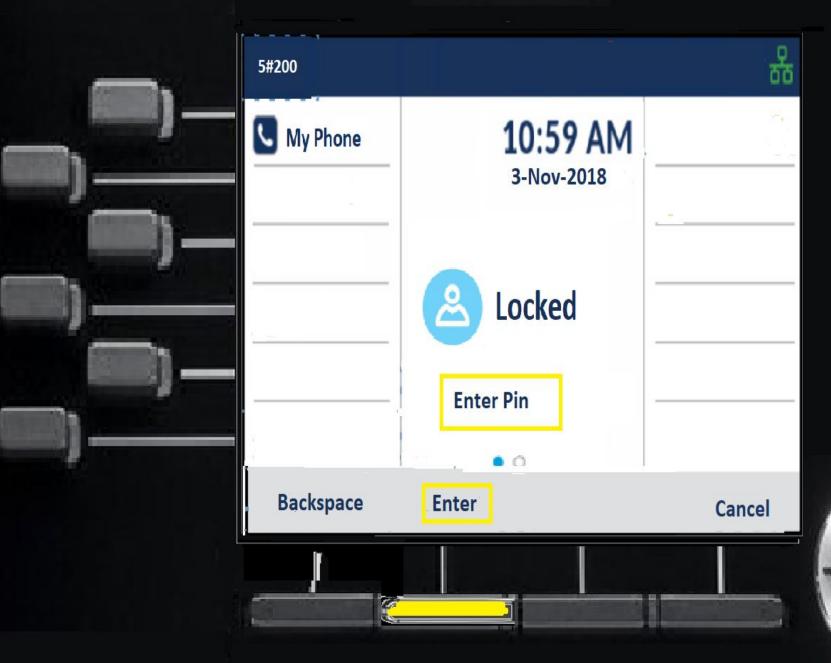

# How to HOTDESK into your phone

| lable key    |            |        |  |
|--------------|------------|--------|--|
| II<br>atures | Label Name |        |  |
|              | Private    |        |  |
| Backspace    | ABC ►      | Cancel |  |
|              | ļ          |        |  |