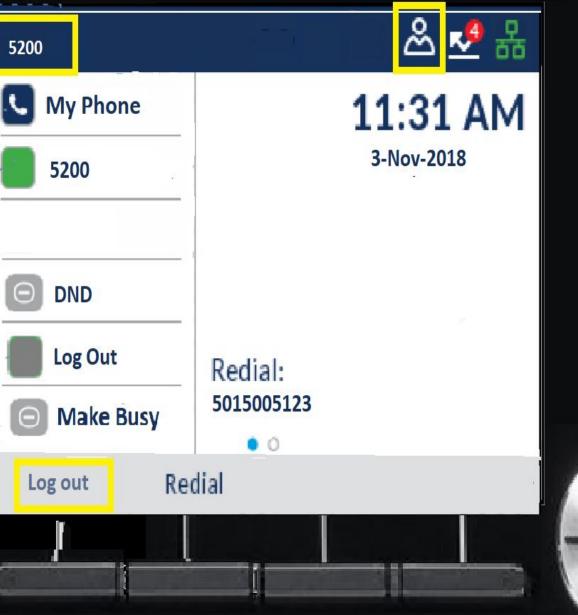

# How to HOTDESK into your phone

| lable key    |            |        |  |
|--------------|------------|--------|--|
| II<br>atures | Label Name |        |  |
|              | Private    |        |  |
| Backspace    | ABC ►      | Cancel |  |
|              | ļ          |        |  |