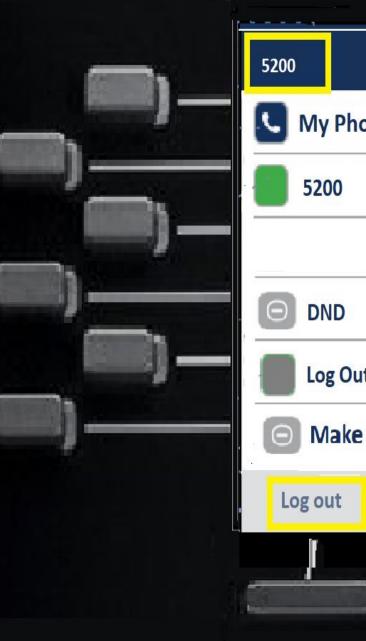

# How to HOTDESK into your phone

| lable key    |            |        |  |
|--------------|------------|--------|--|
| II<br>atures | Label Name |        |  |
|              | Private    |        |  |
| Backspace    | ABC ►      | Cancel |  |
|              | ļ          |        |  |