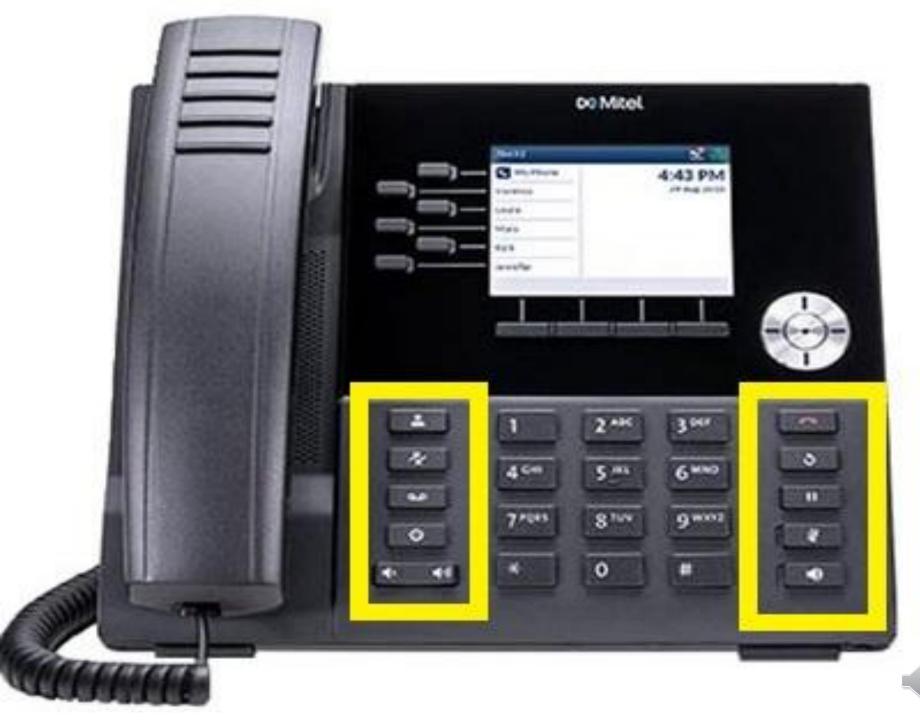

#### END USER TRAINING on the 6920 IP phone

### A few things to remember

- You will dial 9 for an outside line.
- You will need to dial the area code and phone number for all outgoing calls.
- You will need to dial 1 for long distance or 800 dialing. (You may need to add a 1 in front of 501 are codes as well)
- Your Voice Mail box and Hot desk default pin is 1111 until you set up your voicemail box.