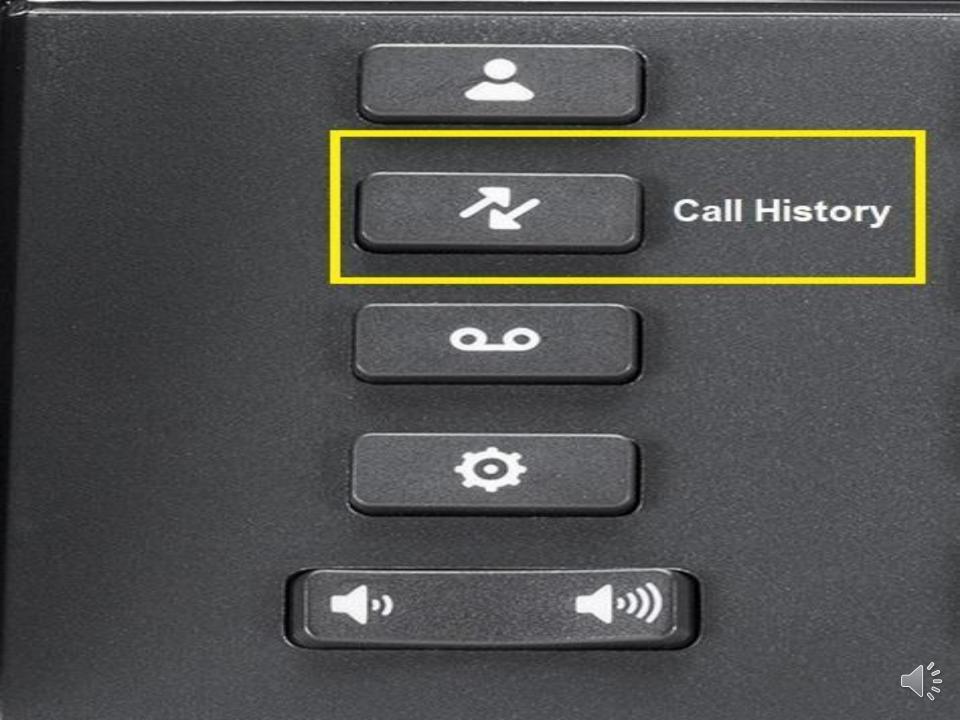

| _ |   |   |    |   |
|---|---|---|----|---|
| _ |   |   |    |   |
| - |   | 0 |    |   |
|   |   | 1 |    |   |
|   | - | C | 1  |   |
|   |   |   | 00 | / |

Close

| Call History |                                        |          |
|--------------|----------------------------------------|----------|
| <u>≹</u> All | Bertha Thomas<br>04:00 PM   Today      | ⊻        |
| ✓ Missed     | 6128190<br>01:58 PM   Today            |          |
| ∠ Outgoing   | David Williams<br>04:00 PM   Yesterday | 2        |
| ✓ Received   | Esther Crawford<br>03:00 AM   16 Dec   | <u> </u> |
|              | Juanita Velasquez<br>02:00 PM   15 Dec | <u> </u> |
|              | Delete                                 | Close    |

| Call History     |                                        |       |
|------------------|----------------------------------------|-------|
| <u>≹</u> All     | Bertha Thomas<br>04:00 PM   Today      | ⊻     |
| Missed           | 6128190<br>01:58 PM   Today            | ⊻     |
| ∠ Outgoing       | David Williams<br>04:00 PM   Yesterday | 2     |
| ✓ Received       | Esther Crawford<br>03:00 AM   16 Dec   | ⊻     |
|                  | Juanita Velasquez<br>02:00 PM   15 Dec | ⊻     |
| Dial Add Contact | Delete                                 | Close |