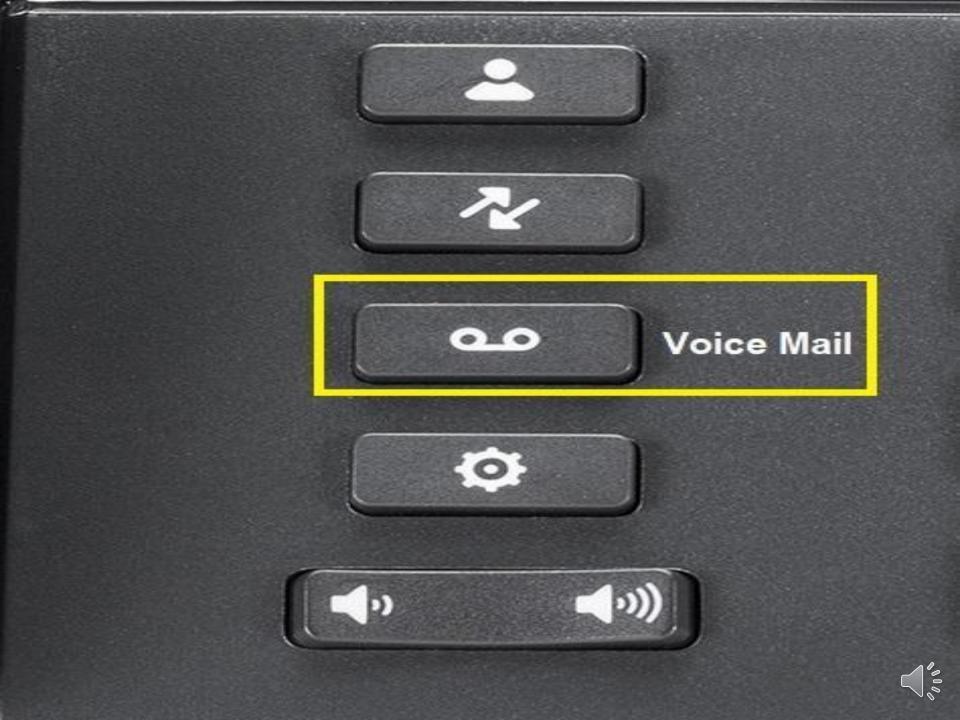

Yesterday | 2        |
| ✓ Received   | Esther Crawford<br>03:00 AM   16 Dec   | <u> </u> |
|              | Juanita Velasquez<br>02:00 PM   15 Dec | <u> </u> |
|              | Delete                                 | Close    |



| Call History     |                                        |       |
|------------------|----------------------------------------|-------|
| <u>≹</u> All     | Bertha Thomas<br>04:00 PM   Today      | ⊻     |
| Missed           | 6128190<br>01:58 PM   Today            | ⊻     |
| ∠ Outgoing       | David Williams<br>04:00 PM   Yesterday | 2     |
| ✓ Received       | Esther Crawford<br>03:00 AM   16 Dec   | ⊻     |
|                  | Juanita Velasquez<br>02:00 PM   15 Dec | ⊻     |
| Dial Add Contact | Delete                                 | Close |















| ng Tones     |           |
|--------------|-----------|
| nternal Ring | Pronto    |
| xternal Ring | Voyage    |
|              | Bloom     |
|              | Move      |
|              | Classic 1 |
| Save         | Cancel    |
|              |           |
|              |           |

\sub Mitel











# 2 10:52 Mon Jul 25















Π









### Call History

| 2 | All |
|---|-----|
|   |     |

Missed



### Colin Anderson 04:00 PM | Today

A 01:58 PM | Today



## 🖌 Received

∠ Outgoing



Delete

Close







\sub Mitel





## VOICE MAIL



## PIN to set up Voicemail is 1111