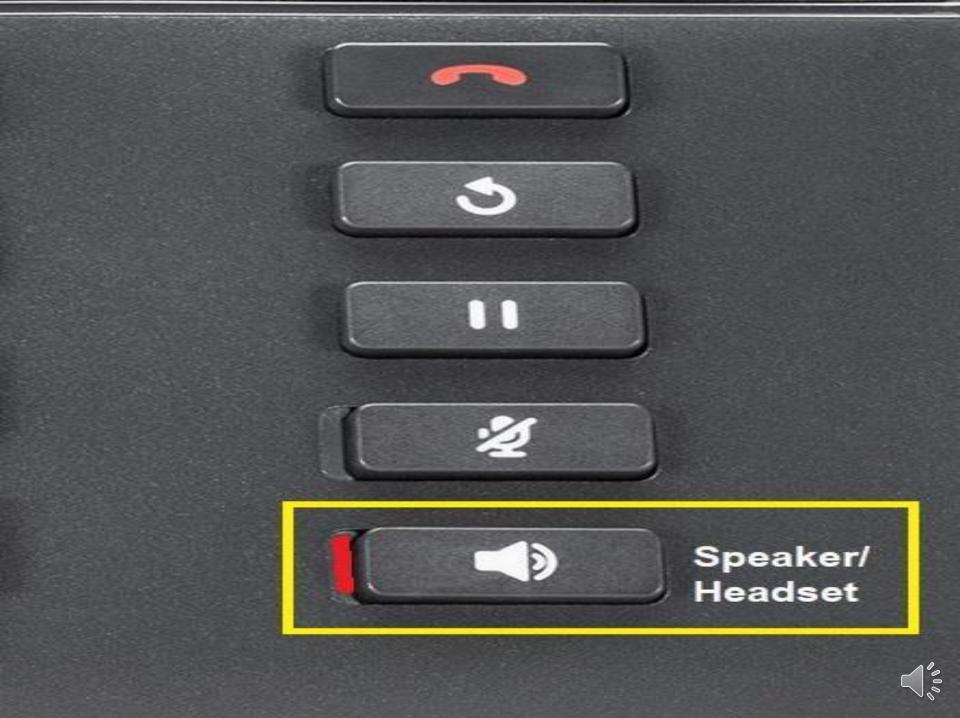

0 PM   Yesterday | 2     |
| ✓ Received       | Esther Crawford<br>03:00 AM   16 Dec   | ⊻     |
|                  | Juanita Velasquez<br>02:00 PM   15 Dec | ⊻     |
| Dial Add Contact | Delete                                 | Close |















| ng Tones     |           |
|--------------|-----------|
| nternal Ring | Pronto    |
| xternal Ring | Voyage    |
|              | Bloom     |
|              | Move      |
|              | Classic 1 |
| Save         | Cancel    |
|              |           |
|              |           |

\sub Mitel











# 2 10:52 Mon Jul 25















Π









### Call History

| 2 | All |
|---|-----|
|   |     |

Missed



### Colin Anderson 04:00 PM | Today

A 01:58 PM | Today



## 🖌 Received

∠ Outgoing



Delete

Close







\sub Mitel





## VOICE MAIL



## PIN to set up Voicemail is 1111