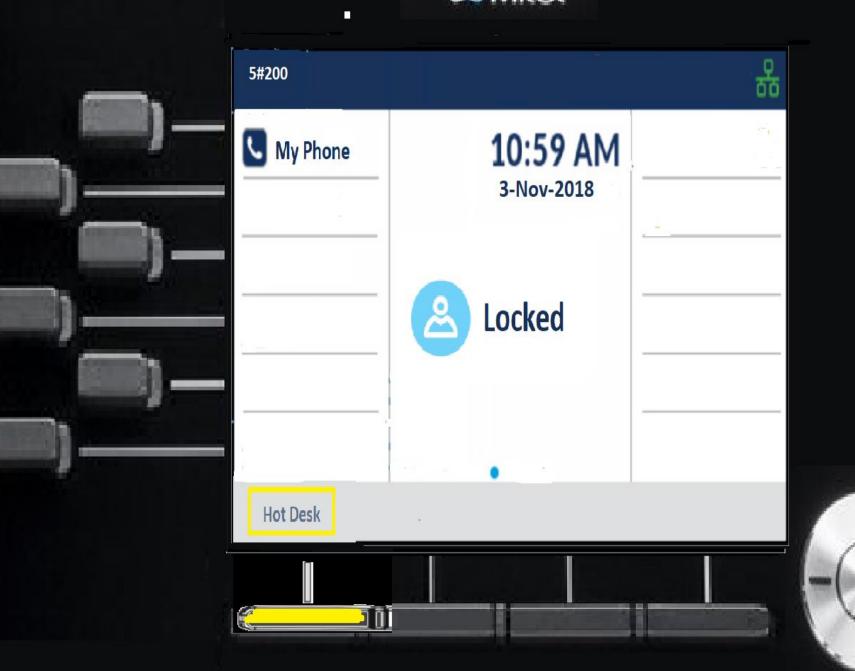

# How to HOTDESK into your phone

| lable key    |            |        |  |
|--------------|------------|--------|--|
| II<br>atures | Label Name |        |  |
|              | Private    |        |  |
| Backspace    | ABC ►      | Cancel |  |
|              | ļ          |        |  |