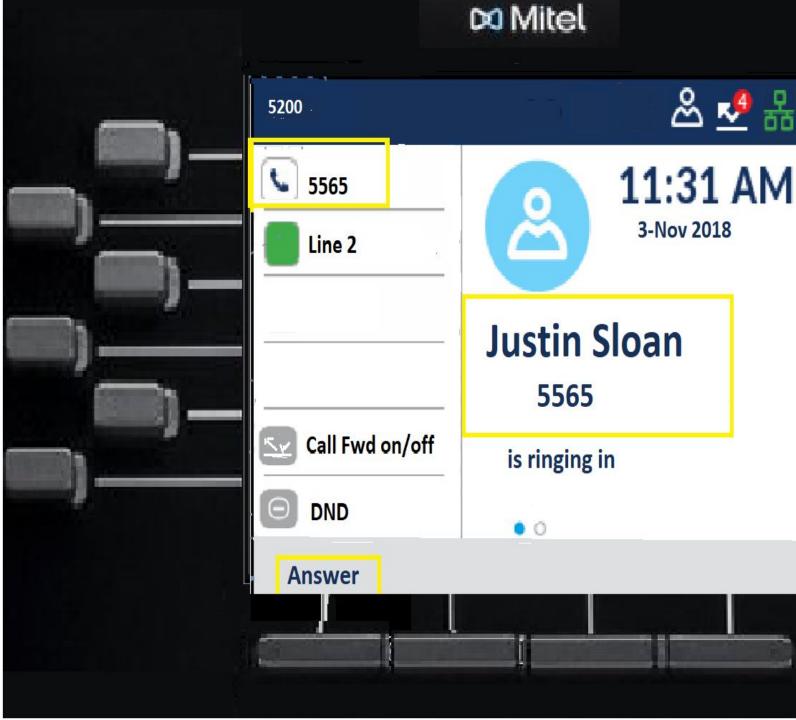

#### END USER TRAINING on the 6920 IP phone





### A few things to remember

- You will dial 9 for an outside line.
- You will need to dial the area code and phone number for all outgoing calls.
- You will need to dial 1 for long distance or 800 dialing. (You may need to add a 1 in front of 501 are codes as well)
- Your Voice Mail box and Hot desk default pin is 1111 until you set up your voicemail box.









# How to HOTDESK into your phone













































| lable key    |            |        |  |
|--------------|------------|--------|--|
| II<br>atures | Label Name |        |  |
|              | Private    |        |  |
| Backspace    | ABC ►      | Cancel |  |
|              | ļ          |        |  |



# Incoming Call







윤 ᄰ 🖧

3-Nov 2018







## Transferring a Call









🗯 Mitel





## 윤 🧏 🖧 11:31 AM 3-Nov 2018 **Bob Woodall** 5570 Justin Sloan 5565 is holding **Join Calls Trade Call Back to Held**

🗯 Mitel



## Setting up a Conference call







\sub Mitel









# Fixed Keys











|              | · · · · · · · · · · · · · · · · · · · |        | ÷                            |       |
|--------------|---------------------------------------|--------|------------------------------|-------|
| -            | Contacts                              |        | <b>Q</b> Enter name          |       |
| h            | Personal                              | 51     | Crawford, Esther<br>143534   |       |
| - ( <b>1</b> | Corporate                             | 110    | Stevenson, Arlie