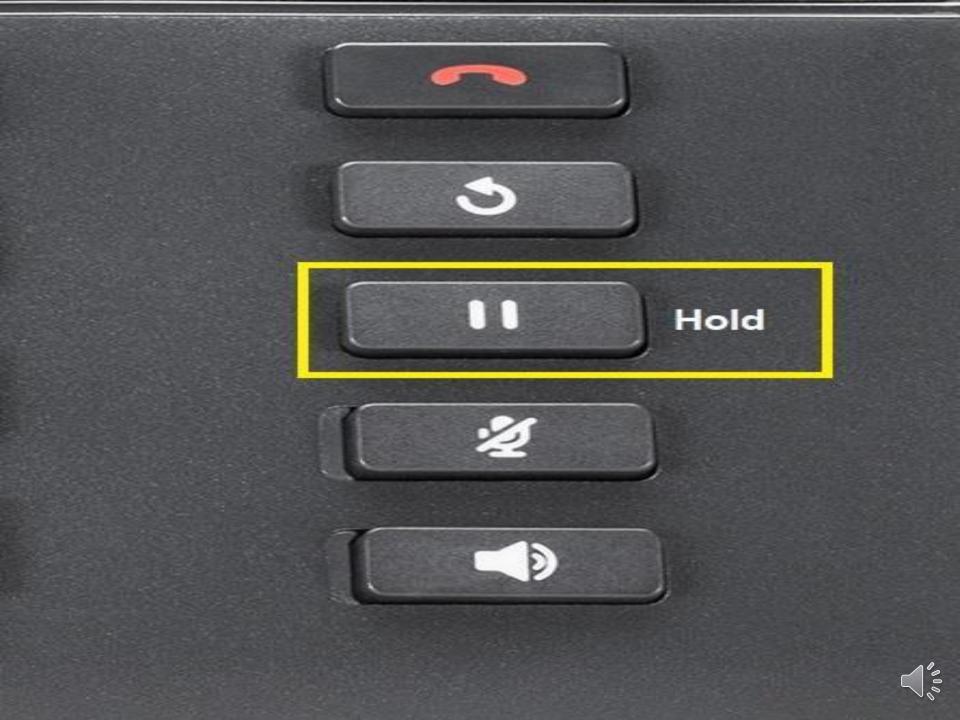

vid Williams<br>04:00 PM   Yesterday | 2     |
| ✓ Received       | Esther Crawford<br>03:00 AM   16 Dec   | ⊻     |
|                  | Juanita Velasquez<br>02:00 PM   15 Dec | ⊻     |
| Dial Add Contact | Delete                                 | Close |















| ng Tones     |           |
|--------------|-----------|
| nternal Ring | Pronto    |
| xternal Ring | Voyage    |
|              | Bloom     |
|              | Move      |
|              | Classic 1 |
| Save         | Cancel    |
|              |           |
|              |           |

\sub Mitel











# 2 10:52 Mon Jul 25















Π









### Call History

| 2 | All |
|---|-----|
|   |     |

Missed



### Colin Anderson 04:00 PM | Today

A 01:58 PM | Today



## 🖌 Received

∠ Outgoing



Delete

Close







\sub Mitel





## VOICE MAIL



## PIN to set up Voicemail is 1111