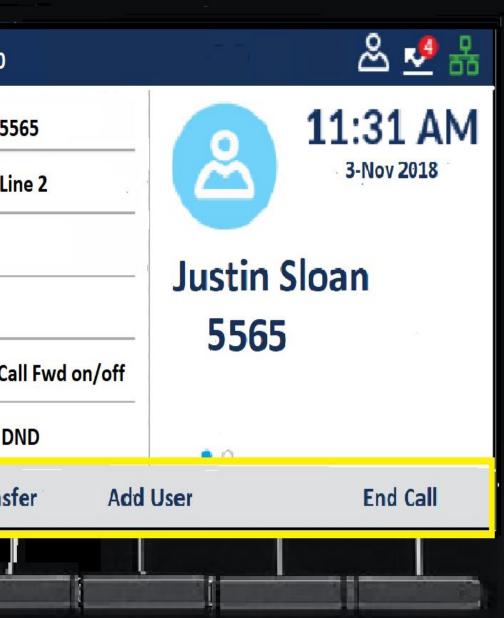

#### END USER TRAINING on the 6920 IP phone





### A few things to remember

- You will dial 9 for an outside line.
- You will need to dial the area code and phone number for all outgoing calls.
- You will need to dial 1 for long distance or 800 dialing. (You may need to add a 1 in front of 501 are codes as well)
- Your Voice Mail box and Hot desk default pin is 1111 until you set up your voicemail box.









# How to HOTDESK into your phone













































| lable key    |            |        |  |
|--------------|------------|--------|--|
| II<br>atures | Label Name |        |  |
|              | Private    |        |  |
| Backspace    | ABC ►      | Cancel |  |
|              | ļ          |        |  |



# Incoming Call







윤 ᄰ 🖧

3-Nov 2018







## Transferring a Call









🗯 Mitel





## 윤 🧏 🖧 11:31 AM 3-Nov 2018 **Bob Woodall** 5570 Justin Sloan 5565 is holding **Join Calls Trade Call Back to Held**

🗯 Mitel



## Setting up a Conference call







\sub Mitel









# Fixed Keys











|              | · · · · · · · · · · · · · · · · · · · |        | ÷                            |       |
|--------------|---------------------------------------|--------|------------------------------|-------|
| -            | Contacts                              |        | <b>Q</b> Enter name          |       |
| h            | Personal                              | 51     | Crawford, Esther<br>143534   |       |
| - ( <b>1</b> | Corporate                             | 110    | Stevenson, Arlie             |       |
| 1