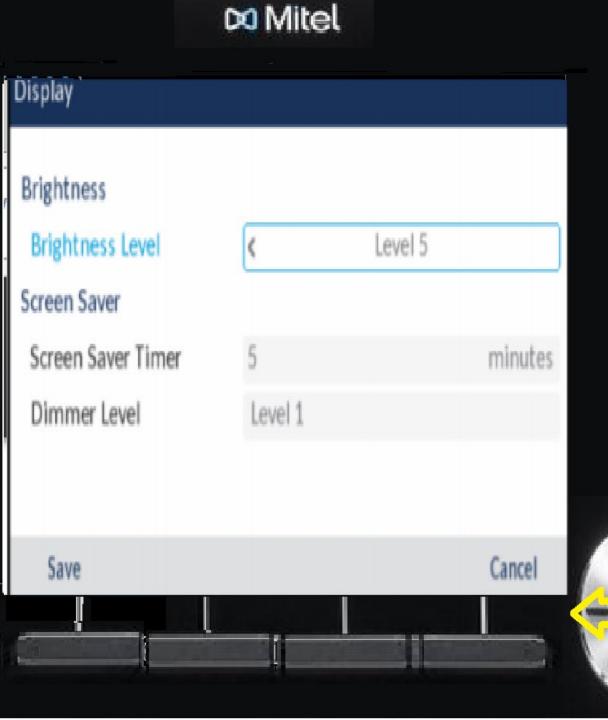

------------------|-------|
| <u>≹</u> All     | Bertha Thomas<br>04:00 PM   Today      | ⊻     |
| Missed           | 6128190<br>01:58 PM   Today            | ⊻     |
| ∠ Outgoing       | David Williams<br>04:00 PM   Yesterday | 2     |
| ✓ Received       | Esther Crawford<br>03:00 AM   16 Dec   | ⊻     |
|                  | Juanita Velasquez<br>02:00 PM   15 Dec | ⊻     |
| Dial Add Contact | Delete                                 | Close |















| ng Tones     |           |
|--------------|-----------|
| nternal Ring | Pronto    |
| xternal Ring | Voyage    |
|              | Bloom     |
|              | Move      |
|              | Classic 1 |
| Save         | Cancel    |
|              |           |
|              |           |

\sub Mitel











# 2 10:52 Mon Jul 25















Π









### Call History

| 2 | All |
|---|-----|
|   |     |

Missed



### Colin Anderson 04:00 PM | Today

A 01:58 PM | Today



## 🖌 Received

∠ Outgoing



Delete

Close







\sub Mitel





## VOICE MAIL



## PIN to set up Voicemail is 1111