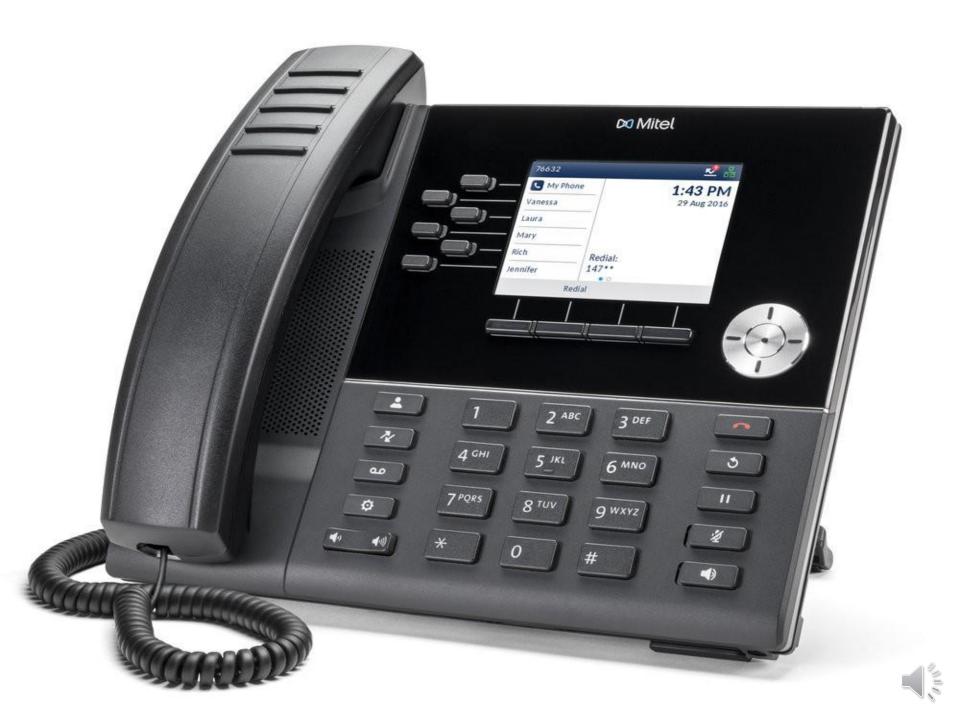

#### END USER TRAINING on the 6920 IP phone

### A few things to remember

- You will dial 9 for an outside line.
- You will need to dial the area code and phone number for all outgoing calls.
- You will need to dial 1 for long distance or 800 dialing. (You may need to add a 1 in front of 501 are codes as well)
- Your Voice Mail box and Hot desk default pin is 1111 until you set up your voicemail box.