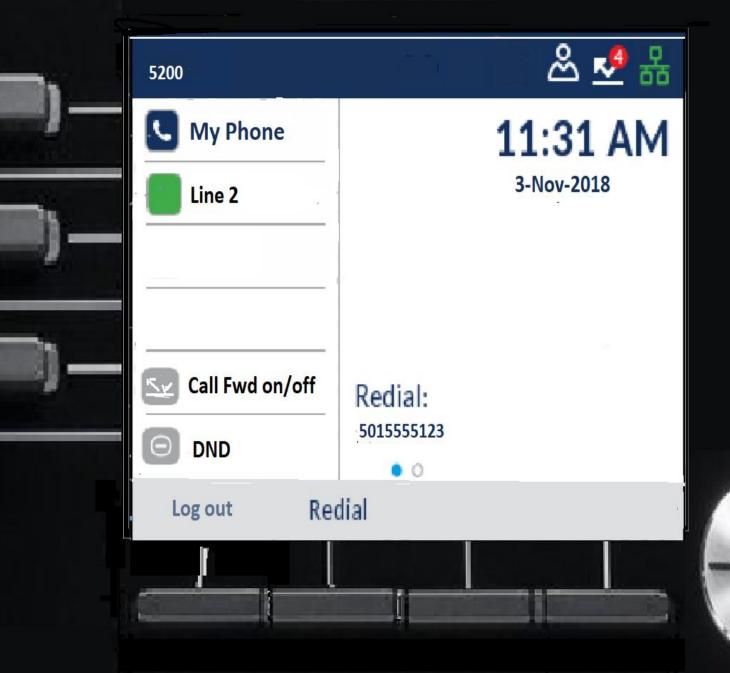

# How to HOTDESK into your phone

| lable key    |            |        |  |
|--------------|------------|--------|--|
| II<br>atures | Label Name |        |  |
|              | Private    |        |  |
| Backspace    | ABC ►      | Cancel |  |
|              | ļ          |        |  |