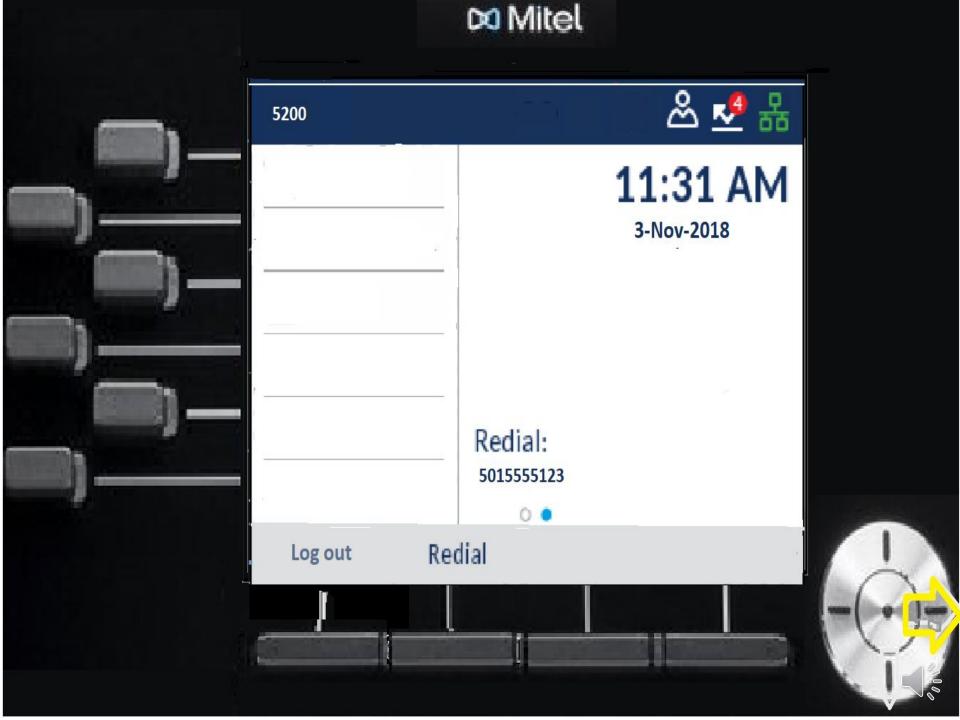

#### END USER TRAINING on the 6920 IP phone





### A few things to remember

- You will dial 9 for an outside line.
- You will need to dial the area code and phone number for all outgoing calls.
- You will need to dial 1 for long distance or 800 dialing. (You may need to add a 1 in front of 501 are codes as well)
- Your Voice Mail box and Hot desk default pin is 1111 until you set up your voicemail box.









# How to HOTDESK into your phone













































| lable key    |            |        |  |
|--------------|------------|--------|--|
| II<br>atures | Label Name |        |  |
|              | Private    |        |  |
| Backspace    | ABC ►      | Cancel |  |
|              | ļ          |        |  |



# Incoming Call







윤 ᄰ 🖧

3-Nov 2018







## Transferring a Call









🗯 Mitel





## 윤 🧏 🖧 11:31 AM 3-Nov 2018 **Bob Woodall** 5570 Justin Sloan 5565 is holding **Join Calls Trade Call Back to Held**

🗯 Mitel



## Setting up a Conference call







\sub Mitel









# Fixed Keys











|              | · · · · · · · · · · · · · · · · · · · |        | ÷                            |       |
|--------------|---------------------------------------|--------|------------------------------|-------|
| -            | Contac