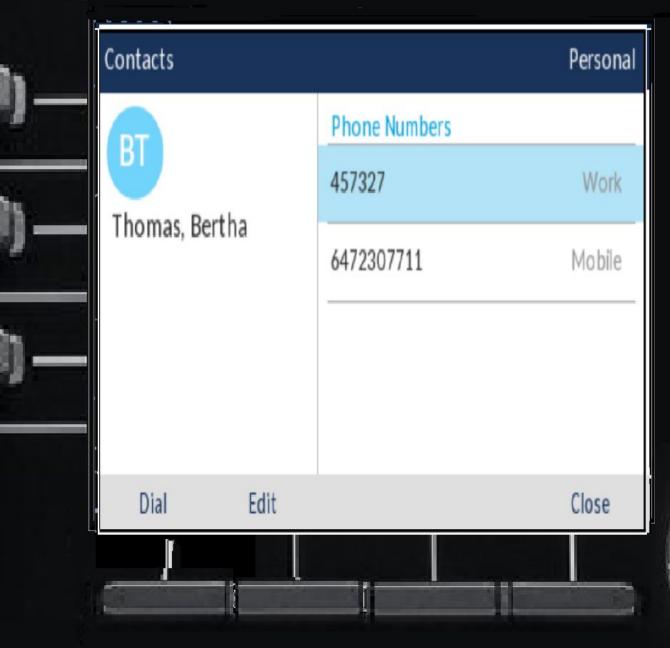

# Fixed Keys

|              | · · · · · · · · · · · · · · · · · · · |        | ÷                            |       |
|--------------|---------------------------------------|--------|------------------------------|-------|
| -            | Contacts                              |        | <b>Q</b> Enter name          |       |
| h            | Personal                              | 51     | Crawford, Esther<br>143534   |       |
| - ( <b>1</b> | Corporate                             | 110    | Stevenson, Arlie             |       |
| 1            |                                       |        | Thomas, Bertha               |       |
|              |                                       |        | 457327<br>Velasquez, Juanita |       |
| (internet) — |                                       |        | 902324                       |       |
| ]            |                                       |        | Williams, David<br>345231    |       |
|              | Dial                                  | Delete | Add New                      | Close |
|              |                                       |        |                              |       |
|              |                                       |        |                              |       |