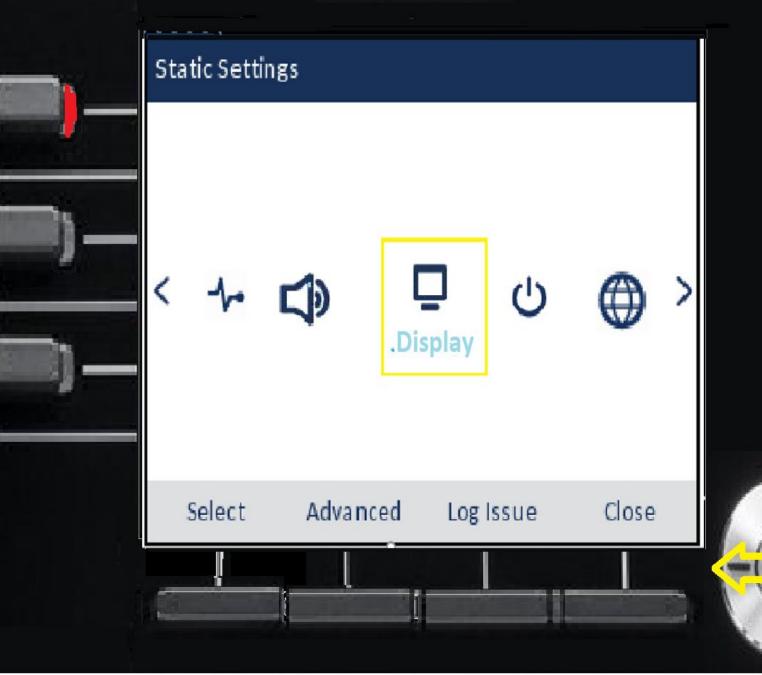

---|----------------------------------------|-------|
| <u>≹</u> All     | Bertha Thomas<br>04:00 PM   Today      | ⊻     |
| Missed           | 6128190<br>01:58 PM   Today            | ⊻     |
| ∠ Outgoing       | David Williams<br>04:00 PM   Yesterday | 2     |
| ✓ Received       | Esther Crawford<br>03:00 AM   16 Dec   | ⊻     |
|                  | Juanita Velasquez<br>02:00 PM   15 Dec | ⊻     |
| Dial Add Contact | Delete                                 | Close |















| ng Tones     |           |
|--------------|-----------|
| nternal Ring | Pronto    |
| xternal Ring | Voyage    |
|              | Bloom     |
|              | Move      |
|              | Classic 1 |
| Save         | Cancel    |
|              |           |
|              |           |

\sub Mitel











# 2 10:52 Mon Jul 25















Π









### Call History

| 2 | All |
|---|-----|
|   |     |

Missed



### Colin Anderson 04:00 PM | Today

A 01:58 PM | Today



## 🖌 Received

∠ Outgoing



Delete

Close







\sub Mitel





## VOICE MAIL



## PIN to set up Voicemail is 1111