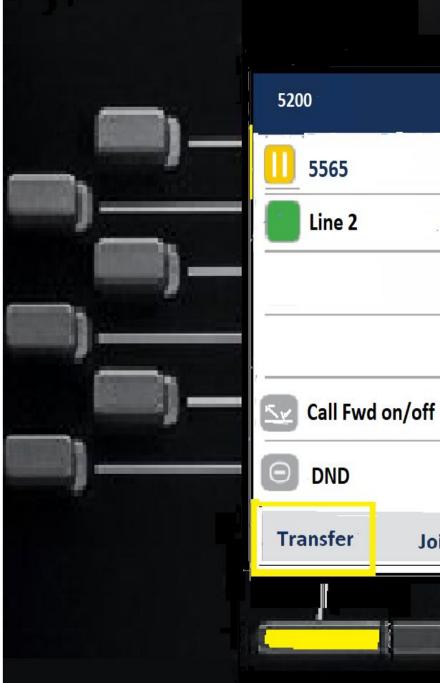

e





### A few things to remember

- You will dial 9 for an outside line.
- You will need to dial the area code and phone number for all outgoing calls.
- You will need to dial 1 for long distance or 800 dialing. (You may need to add a 1 in front of 501 are codes as well)
- Your Voice Mail box and Hot desk default pin is 1111 until you set up your voicemail box.









# How to HOTDESK into your phone













































| lable key    |            |        |  |
|--------------|------------|--------|--|
| II<br>atures | Label Name |        |  |
|              | Private    |        |  |
| Backspace    | ABC ►      | Cancel |  |
|              | ļ          |        |  |



# Incoming Call







윤 ᄰ 🖧

3-Nov 2018







## Transferring a Call









🗯 Mitel





## 윤 🧏 🖧 11:31 AM 3-Nov 2018 **Bob Woodall** 5570 Justin Sloan 5565 is holding **Join Calls Trade Call Back to Held**

🗯 Mitel



## Setting up a Conference call







\sub Mitel









# Fixed Keys











|              | · · · · · · · · · · · · · · · · · · · |        | ÷                            |       |
|--------------|---------------------------------------|--------|------------------------------|-------|
| -            | Contacts                              |        | <b>Q</b> Enter name          |       |
| h            | Personal                              | 51     | Crawford, Esther<br>143534   |       |
| - ( <b>1</b> | Corporate                             | 110    | Stevenson, Arlie             |       |
| 1            |                                       |