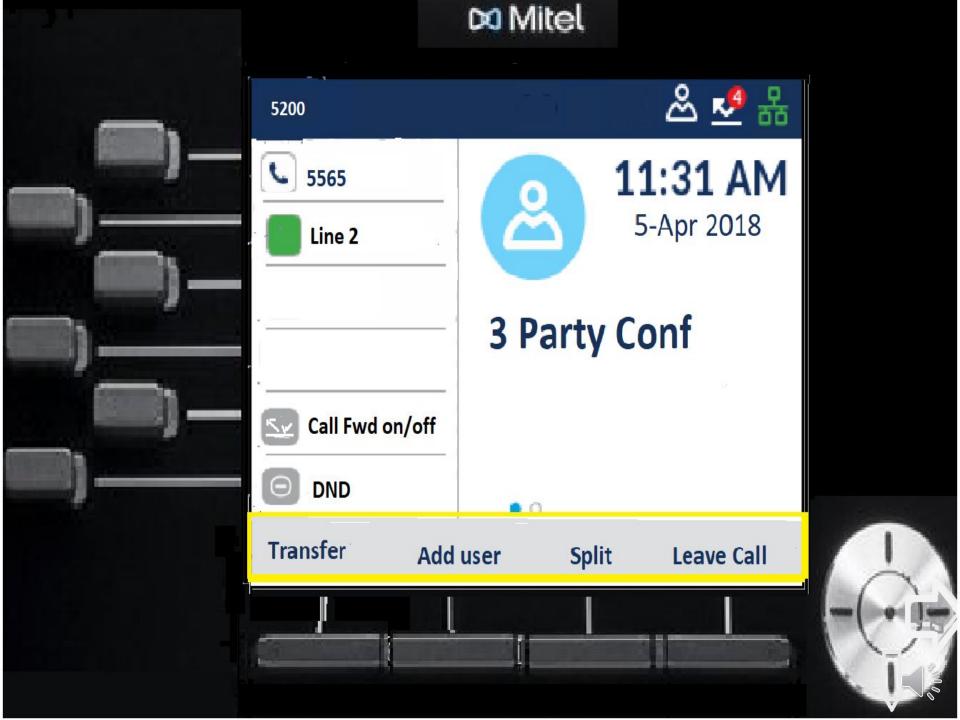

distance or 800 dialing. (You may need to add a 1 in front of 501 are codes as well)
- Your Voice Mail box and Hot desk default pin is 1111 until you set up your voicemail box.









# How to HOTDESK into your phone













































| lable key    |            |        |  |
|--------------|------------|--------|--|
| II<br>atures | Label Name |        |  |
|              | Private    |        |  |
| Backspace    | ABC ►      | Cancel |  |
|              | ļ          |        |  |



# Incoming Call







윤 ᄰ 🖧

3-Nov 2018







## Transferring a Call









🗯 Mitel





## 윤 🧏 🖧 11:31 AM 3-Nov 2018 **Bob Woodall** 5570 Justin Sloan 5565 is holding **Join Calls Trade Call Back to Held**

🗯 Mitel



## Setting up a Conference call







\sub Mitel









# Fixed Keys











|              | · · · · · · · · · · · · · · · · · · · |        | ÷                            |       |
|--------------|---------------------------------------|--------|------------------------------|-------|
| -            | Contacts                              |        | <b>Q</b> Enter name          |       |
| h            | Personal                              | 51     | Crawford, Esther<br>143534   |       |
| - ( <b>1</b> | Corporate                             | 110    | Stevenson, Arlie             |       |
| 1            |                                       |        | Thomas, Bertha               |       |
|              |                                       |        | 457327<br>Velasquez, Juanita |       |
| (internet) — |