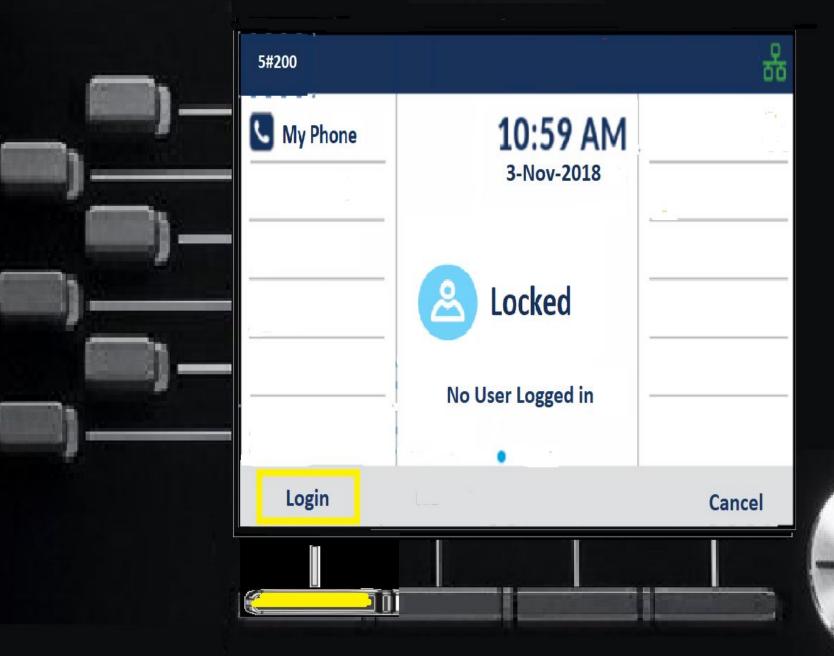

# How to HOTDESK into your phone

| lable key    |            |        |  |
|--------------|------------|--------|--|
| II<br>atures | Label Name |        |  |
|              | Private    |        |  |
| Backspace    | ABC ►      | Cancel |  |
|              | ļ          |        |  |