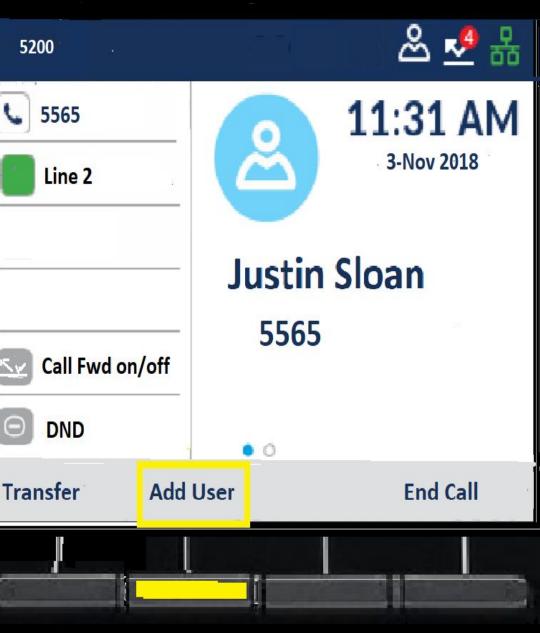

d to dial 1 for long distance or 800 dialing. (You may need to add a 1 in front of 501 are codes as well)
- Your Voice Mail box and Hot desk default pin is 1111 until you set up your voicemail box.









# How to HOTDESK into your phone













































| lable key    |            |        |  |
|--------------|------------|--------|--|
| II<br>atures | Label Name |        |  |
|              | Private    |        |  |
| Backspace    | ABC ►      | Cancel |  |
|              | ļ          |        |  |



# Incoming Call







윤 ᄰ 🖧

3-Nov 2018







## Transferring a Call









🗯 Mitel





## 윤 🧏 🖧 11:31 AM 3-Nov 2018 **Bob Woodall** 5570 Justin Sloan 5565 is holding **Join Calls Trade Call Back to Held**

🗯 Mitel



## Setting up a Conference call







\sub Mitel









# Fixed Keys











|              | · · · · · · · · · · · · · · · · · · · |        | ÷                            |       |
|--------------|---------------------------------------|--------|------------------------------|-------|
| -            | Contacts                              |        | <b>Q</b> Enter name          |       |
| h            | Personal                              | 51     | Crawford, Esther<br>143534   |       |
| - ( <b>1</b> | Corporate                             | 110    | Stevenson, Arlie             |       |
| 1            |                                       |        | Thomas, Bertha               |       |
|              |                                       |        | 457327<br>Velasquez, Juanita |       |
| (internet) — |