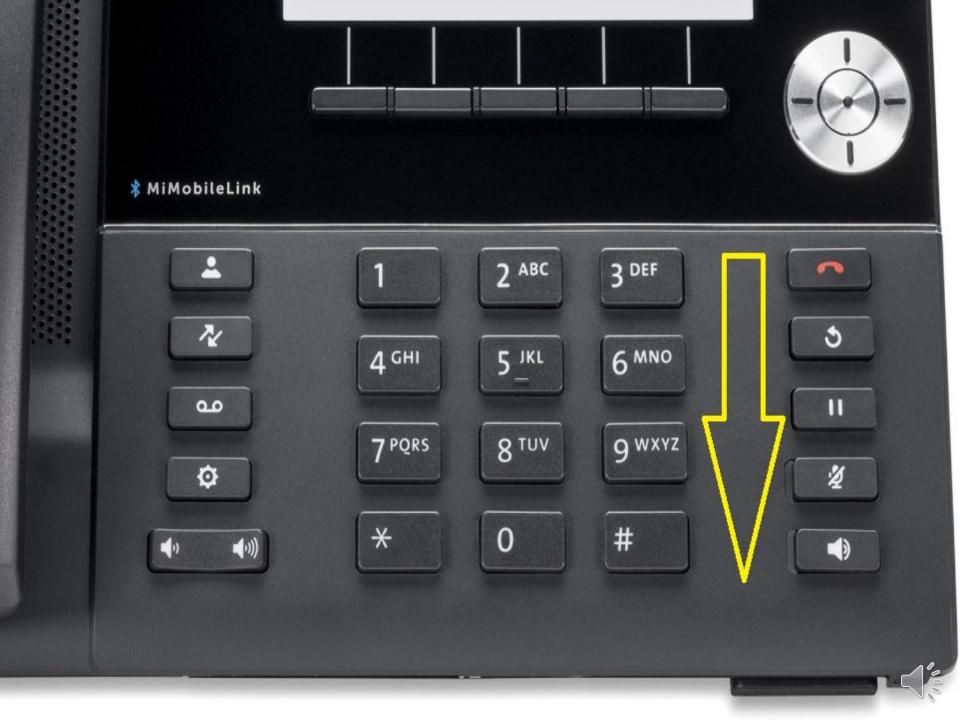

-|-------|
| <u>≹</u> All     | Bertha Thomas<br>04:00 PM   Today      | ⊻     |
| Missed           | 6128190<br>01:58 PM   Today            | ⊻     |
| ∠ Outgoing       | David Williams<br>04:00 PM   Yesterday | 2     |
| ✓ Received       | Esther Crawford<br>03:00 AM   16 Dec   | ⊻     |
|                  | Juanita Velasquez<br>02:00 PM   15 Dec | ⊻     |
| Dial Add Contact | Delete                                 | Close |















| ng Tones     |           |
|--------------|-----------|
| nternal Ring | Pronto    |
| xternal Ring | Voyage    |
|              | Bloom     |
|              | Move      |
|              | Classic 1 |
| Save         | Cancel    |
|              |           |
|              |           |

\sub Mitel











# 2 10:52 Mon Jul 25















Π









### Call History

| 2 | All |
|---|-----|
|   |     |

Missed



### Colin Anderson 04:00 PM | Today

A 01:58 PM | Today



## 🖌 Received

∠ Outgoing



Delete

Close







\sub Mitel





## VOICE MAIL



## PIN to set up Voicemail is 1111