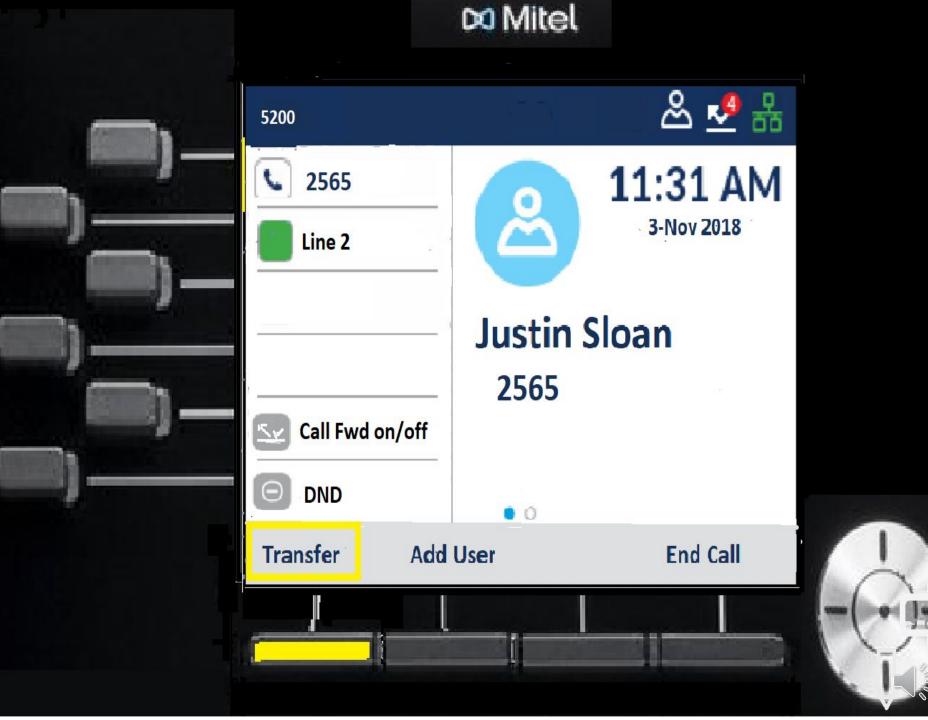

the 6920 IP phone





### A few things to remember

- You will dial 9 for an outside line.
- You will need to dial the area code and phone number for all outgoing calls.
- You will need to dial 1 for long distance or 800 dialing. (You may need to add a 1 in front of 501 are codes as well)
- Your Voice Mail box and Hot desk default pin is 1111 until you set up your voicemail box.









# How to HOTDESK into your phone













































| lable key    |            |        |  |
|--------------|------------|--------|--|
| II<br>atures | Label Name |        |  |
|              | Private    |        |  |
| Backspace    | ABC ►      | Cancel |  |
|              | ļ          |        |  |



# Incoming Call







윤 ᄰ 🖧

3-Nov 2018







## Transferring a Call









🗯 Mitel





## 윤 🧏 🖧 11:31 AM 3-Nov 2018 **Bob Woodall** 5570 Justin Sloan 5565 is holding **Join Calls Trade Call Back to Held**

🗯 Mitel



## Setting up a Conference call







\sub Mitel









# Fixed Keys











|              | · · · · · · · · · · · · · · · · · · · |        | ÷                            |       |
|--------------|---------------------------------------|--------|------------------------------|-------|
| -            | Contacts                              |        | <b>Q</b> Enter name          |       |
| h            | Personal                              | 51     | Crawford, Esther<br>143534   |       |
| - ( <b>1</b> | Corporate                             | 110    | Stevenson, Arlie             |       |
| 1            |