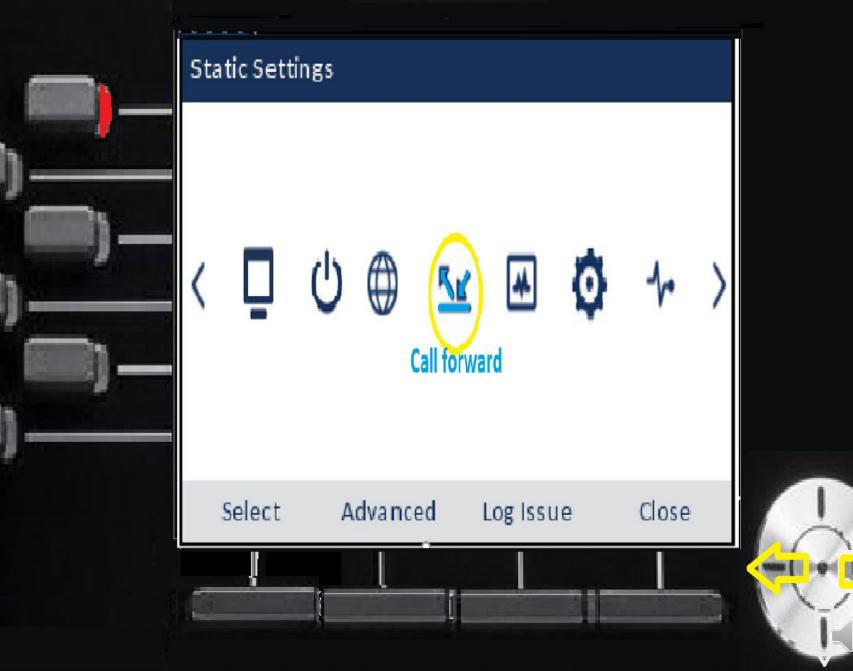

--------------|-------|
| <u>≹</u> All     | Bertha Thomas<br>04:00 PM   Today      | ⊻     |
| Missed           | 6128190<br>01:58 PM   Today            | ⊻     |
| ∠ Outgoing       | David Williams<br>04:00 PM   Yesterday | 2     |
| ✓ Received       | Esther Crawford<br>03:00 AM   16 Dec   | ⊻     |
|                  | Juanita Velasquez<br>02:00 PM   15 Dec | ⊻     |
| Dial Add Contact | Delete                                 | Close |















| ng Tones     |           |
|--------------|-----------|
| nternal Ring | Pronto    |
| xternal Ring | Voyage    |
|              | Bloom     |
|              | Move      |
|              | Classic 1 |
| Save         | Cancel    |
|              |           |
|              |           |

\sub Mitel











# 2 10:52 Mon Jul 25















Π









### Call History

| 2 | All |
|---|-----|
|   |     |

Missed



### Colin Anderson 04:00 PM | Today

A 01:58 PM | Today



## 🖌 Received

∠ Outgoing



Delete

Close







\sub Mitel





## VOICE MAIL



## PIN to set up Voicemail is 1111