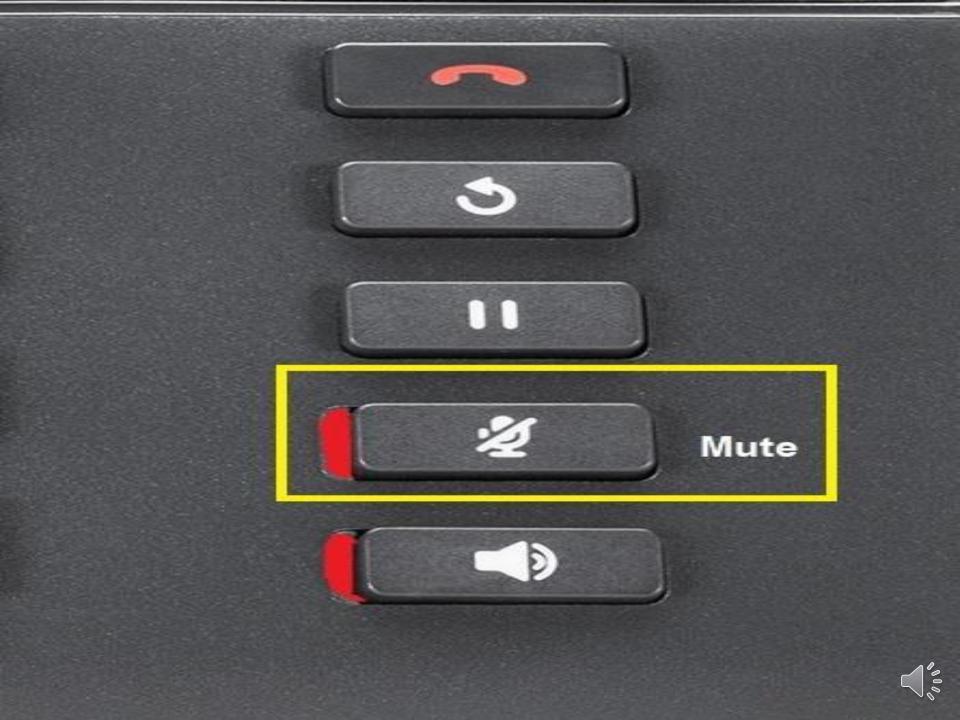

:00 PM   Yesterday | 2     |
| ✓ Received       | Esther Crawford<br>03:00 AM   16 Dec   | ⊻     |
|                  | Juanita Velasquez<br>02:00 PM   15 Dec | ⊻     |
| Dial Add Contact | Delete                                 | Close |















| ng Tones     |           |
|--------------|-----------|
| nternal Ring | Pronto    |
| xternal Ring | Voyage    |
|              | Bloom     |
|              | Move      |
|              | Classic 1 |
| Save         | Cancel    |
|              |           |
|              |           |

\sub Mitel











# 2 10:52 Mon Jul 25















Π









### Call History

| 2 | All |
|---|-----|
|   |     |

Missed



### Colin Anderson 04:00 PM | Today

A 01:58 PM | Today



## 🖌 Received

∠ Outgoing



Delete

Close







\sub Mitel





## VOICE MAIL



## PIN to set up Voicemail is 1111