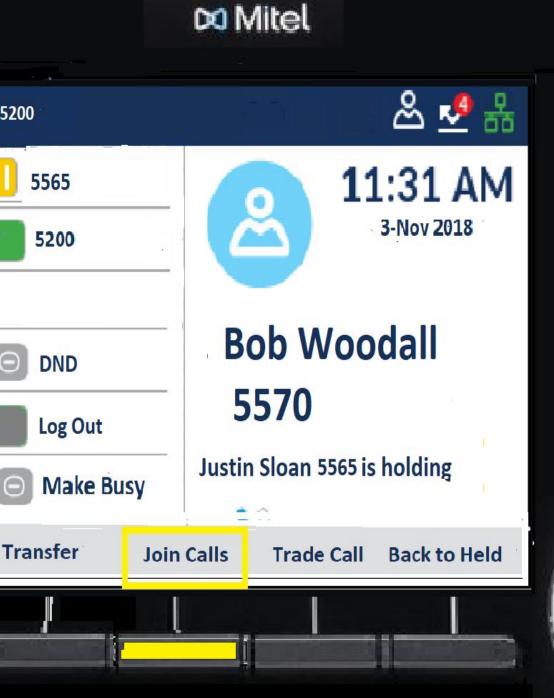

## 윤 🧏 🖧 11:31 AM 3-Nov 2018 **Bob Woodall** 5570 Justin Sloan 5565 is holding **Join Calls Trade Call Back to Held**

🗯 Mitel

## Setting up a Conference call

\sub Mitel