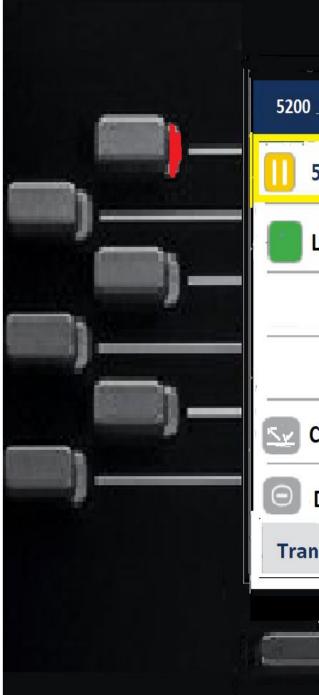

## Transferring a Call

🗯 Mitel

## 윤 🧏 🖧 11:31 AM 3-Nov 2018 **Bob Woodall** 5570 Justin Sloan 5565 is holding **Join Calls Trade Call Back to Held**

🗯 Mitel