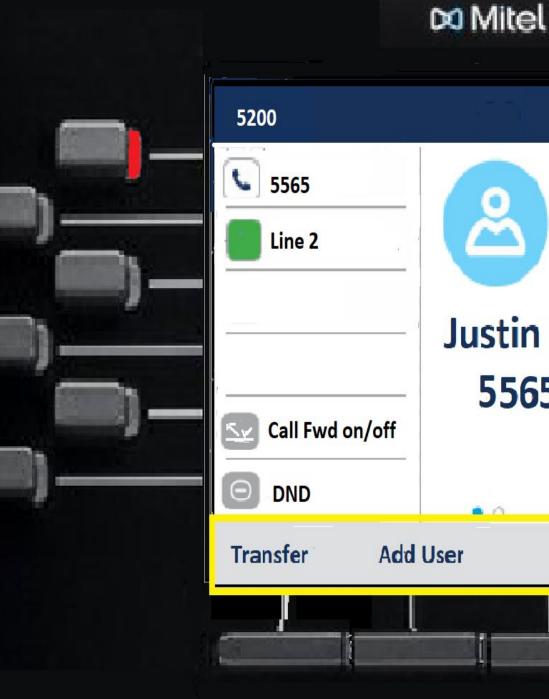

#### END USER TRAINING on the 6920 IP phone





### A few things to remember

- You will dial 9 for an outside line.
- You will need to dial the area code and phone number for all outgoing calls.
- You will need to dial 1 for long distance or 800 dialing. (You may need to add a 1 in front of 501 are codes as well)
- Your Voice Mail box and Hot desk default pin is 1111 until you set up your voicemail box.









# How to HOTDESK into your phone













































| lable key    |            |        |  |
|--------------|------------|--------|--|
| II<br>atures | Label Name |        |  |
|              | Private    |        |  |
| Backspace    | ABC ►      | Cancel |  |
|              | ļ          |        |  |



# Incoming Call







윤 ᄰ 🖧

3-Nov 2018







## Transferring a Call









🗯 Mitel





## 윤 🧏 🖧 11:31 AM 3-Nov 2018 **Bob Woodall** 5570 Justin Sloan 5565 is holding **Join Calls Trade Call Back to Held**

🗯 Mitel



## Setting up a Conference call







\sub Mitel









# Fixed Keys











|              | · · · · · · · · · · · · · · · · · · · |        | ÷                            |       |
|--------------|---------------------------------------|--------|------------------------------|-------|
| -            | Contacts                              |        | <b>Q</b> Enter name          |       |
| h            | Personal                              | 51     | Crawford, Esther<br>143534   |       |
| - ( <b>1</b> | Corporate                             | 110    | Stevenson, Arlie             |       |
| 1