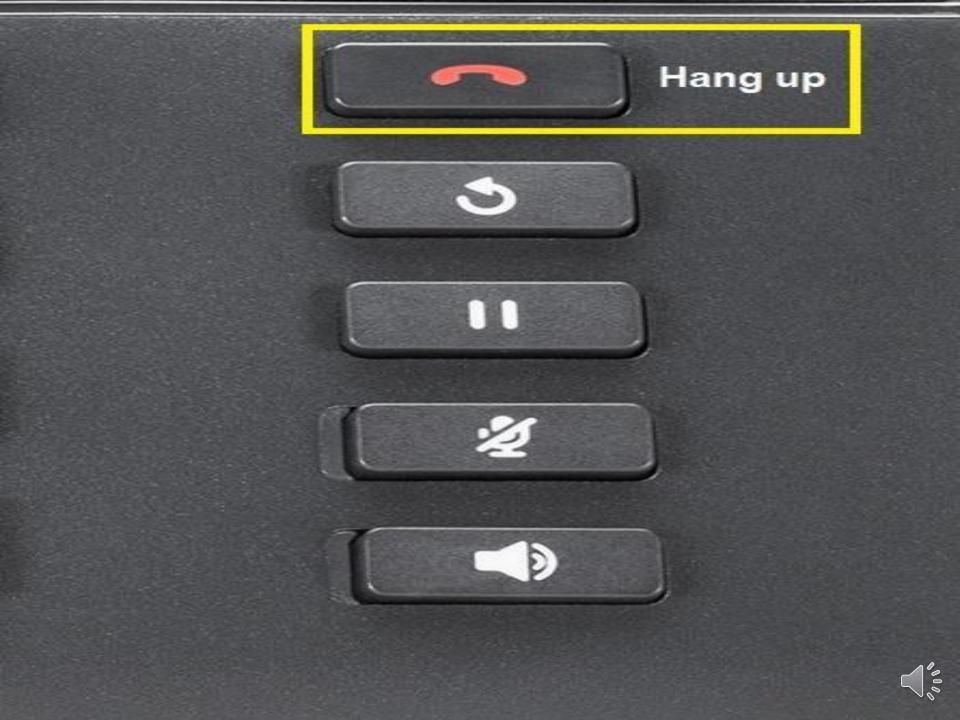

-------|
| <u>≹</u> All     | Bertha Thomas<br>04:00 PM   Today      | ⊻     |
| Missed           | 6128190<br>01:58 PM   Today            | ⊻     |
| ∠ Outgoing       | David Williams<br>04:00 PM   Yesterday | 2     |
| ✓ Received       | Esther Crawford<br>03:00 AM   16 Dec   | ⊻     |
|                  | Juanita Velasquez<br>02:00 PM   15 Dec | ⊻     |
| Dial Add Contact | Delete                                 | Close |















| ng Tones     |           |
|--------------|-----------|
| nternal Ring | Pronto    |
| xternal Ring | Voyage    |
|              | Bloom     |
|              | Move      |
|              | Classic 1 |
| Save         | Cancel    |
|              |           |
|              |           |

\sub Mitel











# 2 10:52 Mon Jul 25















Π









### Call History

| 2 | All |
|---|-----|
|   |     |

Missed



### Colin Anderson 04:00 PM | Today

A 01:58 PM | Today



## 🖌 Received

∠ Outgoing



Delete

Close







\sub Mitel





## VOICE MAIL



## PIN to set up Voicemail is 1111