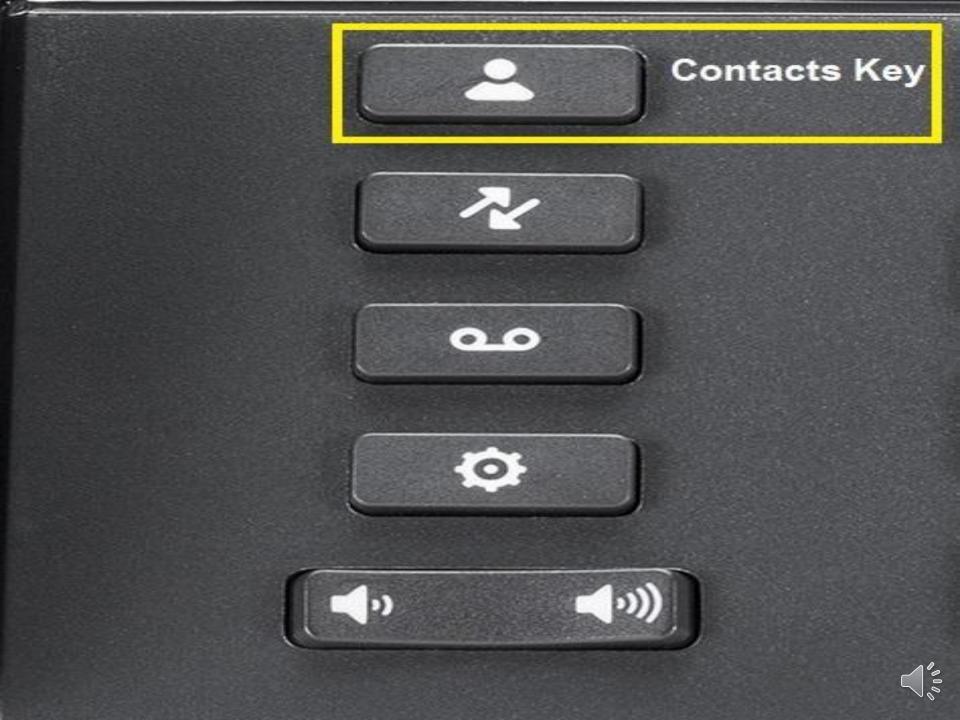

# Fixed Keys

|              | · · · · · · · · · · · · · · · · · · · |        | ÷                            |       |
|--------------|---------------------------------------|--------|------------------------------|-------|
| -            | Contacts                              |        | <b>Q</b> Enter name          |       |
| h            | Personal                              | 51     | Crawford, Esther<br>143534   |       |
| - ( <b>1</b> | Corporate                             | 110    | Stevenson, Arlie             |       |
| 1            |                                       |        | Thomas, Bertha               |       |
|              |                                       |        | 457327<br>Velasquez, Juanita |       |
| (internet) — |                                       |        | 902324                       |       |
| ]            |                                       |        | Williams, David<br>345231    |       |
|              | Dial                                  | Delete | Add New                      | Close |
|              |                                       |        |                              |       |
|              |                                       |        |                              |       |