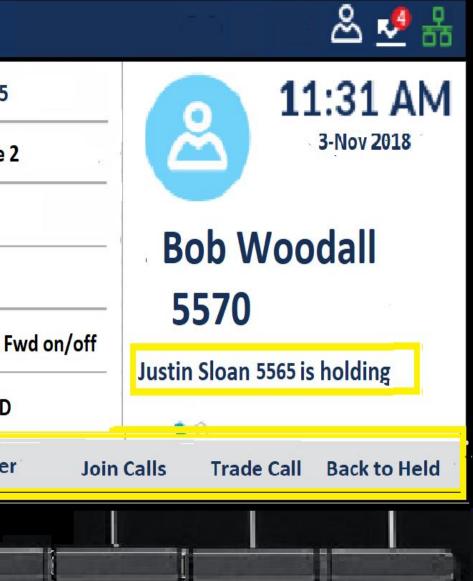

## 윤 🧏 🖧 11:31 AM 3-Nov 2018 **Bob Woodall** 5570 Justin Sloan 5565 is holding **Join Calls Trade Call Back to Held**

🗯 Mitel