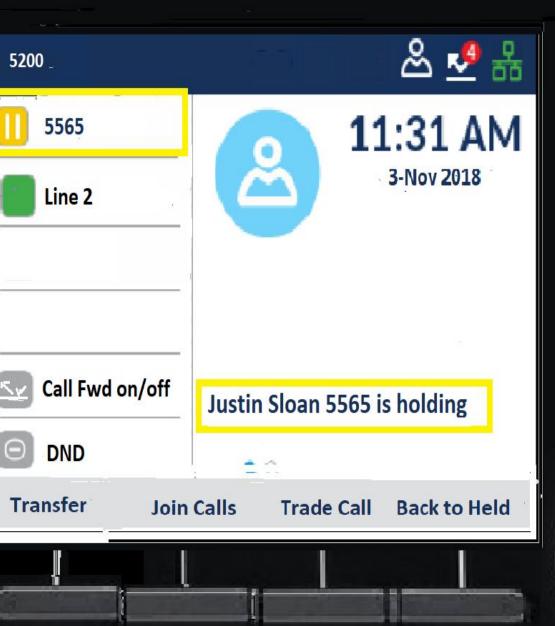

## Transferring a Call

🗯 Mitel

## 윤 🧏 🖧 11:31 AM 3-Nov 2018 **Bob Woodall** 5570 Justin Sloan 5565 is holding **Join Calls Trade Call Back to Held**

🗯 Mitel