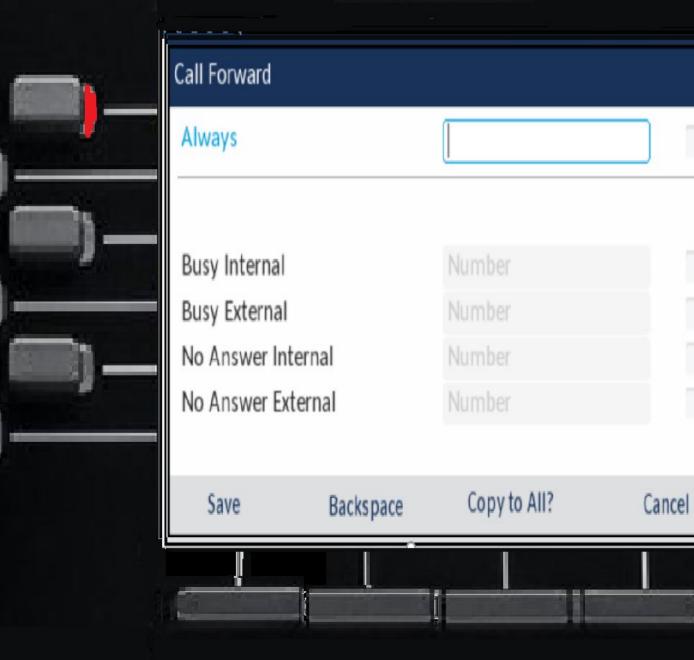

----------|-------|
| <u>≹</u> All     | Bertha Thomas<br>04:00 PM   Today      | ⊻     |
| Missed           | 6128190<br>01:58 PM   Today            | ⊻     |
| ∠ Outgoing       | David Williams<br>04:00 PM   Yesterday | 2     |
| ✓ Received       | Esther Crawford<br>03:00 AM   16 Dec   | ⊻     |
|                  | Juanita Velasquez<br>02:00 PM   15 Dec | ⊻     |
| Dial Add Contact | Delete                                 | Close |















| ng Tones     |           |
|--------------|-----------|
| nternal Ring | Pronto    |
| xternal Ring | Voyage    |
|              | Bloom     |
|              | Move      |
|              | Classic 1 |
| Save         | Cancel    |
|              |           |
|              |           |

\sub Mitel











# 2 10:52 Mon Jul 25















Π









### Call History

| 2 | All |
|---|-----|
|   |     |

Missed



### Colin Anderson 04:00 PM | Today

A 01:58 PM | Today



## 🖌 Received

∠ Outgoing



Delete

Close







\sub Mitel





## VOICE MAIL



## PIN to set up Voicemail is 1111