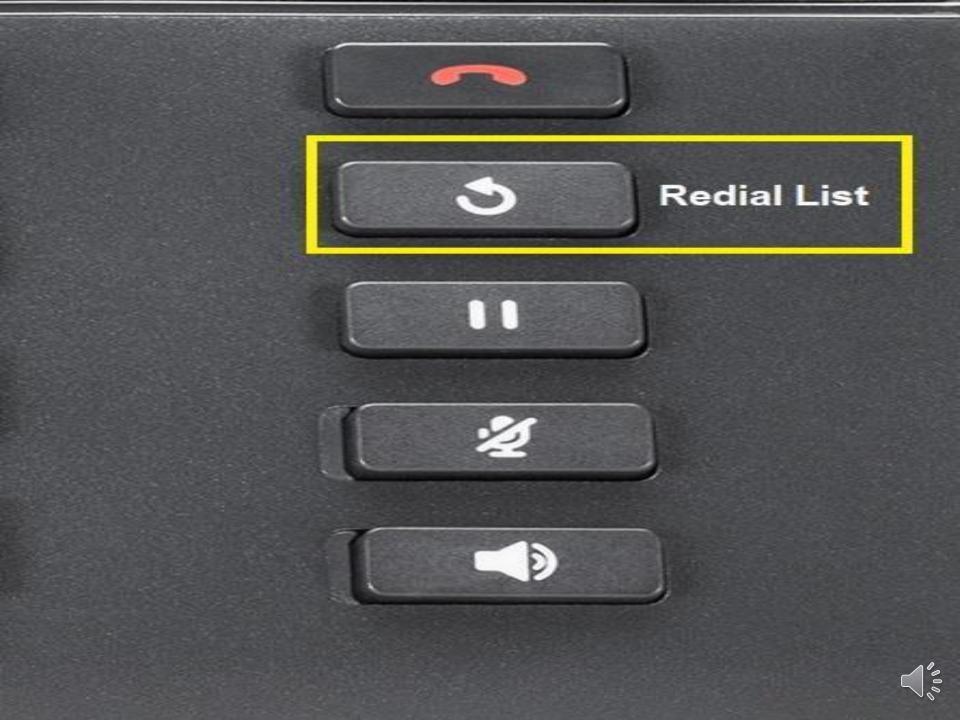

-----|
| <u>≹</u> All     | Bertha Thomas<br>04:00 PM   Today      | ⊻     |
| Missed           | 6128190<br>01:58 PM   Today            | ⊻     |
| ∠ Outgoing       | David Williams<br>04:00 PM   Yesterday | 2     |
| ✓ Received       | Esther Crawford<br>03:00 AM   16 Dec   | ⊻     |
|                  | Juanita Velasquez<br>02:00 PM   15 Dec | ⊻     |
| Dial Add Contact | Delete                                 | Close |















| ng Tones     |           |
|--------------|-----------|
| nternal Ring | Pronto    |
| xternal Ring | Voyage    |
|              | Bloom     |
|              | Move      |
|              | Classic 1 |
| Save         | Cancel    |
|              |           |
|              |           |

\sub Mitel











# 2 10:52 Mon Jul 25















Π









### Call History

| 2 | All |
|---|-----|
|   |     |

Missed



### Colin Anderson 04:00 PM | Today

A 01:58 PM | Today



## 🖌 Received

∠ Outgoing



Delete

Close







\sub Mitel





## VOICE MAIL



## PIN to set up Voicemail is 1111