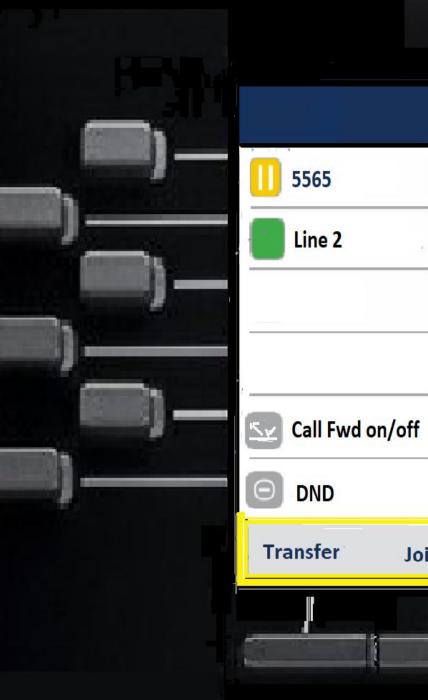

## Transferring a Call

🗯 Mitel

## 윤 🧏 🖧 11:31 AM 3-Nov 2018 **Bob Woodall** 5570 Justin Sloan 5565 is holding **Join Calls Trade Call Back to Held**

🗯 Mitel